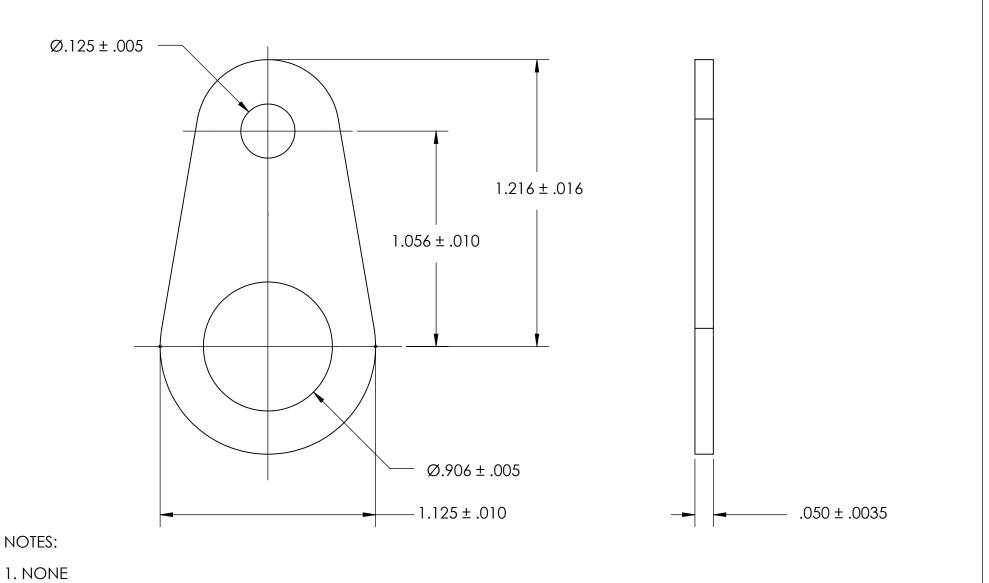

NOTES:

|                                                                                                                                        | DIMENSIONS ARE IN INCHES TOLERANCES: FRACTIONAL±1/32 ANGULAR: MACH±1/2 Deg TWO PLACE DECIMAL ±.01 THREE PLACE DECIMAL ±.005 | DRAWN     | NAME | DATE | SEASTROM MFG             |  |
|----------------------------------------------------------------------------------------------------------------------------------------|-----------------------------------------------------------------------------------------------------------------------------|-----------|------|------|--------------------------|--|
|                                                                                                                                        |                                                                                                                             | CHECKED   |      |      |                          |  |
|                                                                                                                                        |                                                                                                                             | ENG APPR. |      |      | RETAINING WASHER         |  |
| PROPRIETARY AND CONFIDENTIAL                                                                                                           |                                                                                                                             | MFG APPR. |      |      | KEIAIINIING WASHER       |  |
| THE INFORMATION CONTAINED IN THIS DRAWING IS THE SOLE PROPERTY OF                                                                      | MATERIAL                                                                                                                    | Q.A.      |      |      |                          |  |
| SEASTROM MANUFACTURING. ANY REPRODUCTION IN PART OR AS A WHOLE WITHOUT THE WRITTEN PERMISSION OF SEASTROM MANUFACTURING IS PROHIBITED. | ALUMINUM                                                                                                                    | COMMENTS: |      |      |                          |  |
|                                                                                                                                        | SEE NOTE 1                                                                                                                  |           |      |      | SIZE DWG. NO.            |  |
|                                                                                                                                        | DRAWING IS NOT TO SCALE                                                                                                     |           |      |      | A 5758-46 - SHEET 1 OF 1 |  |