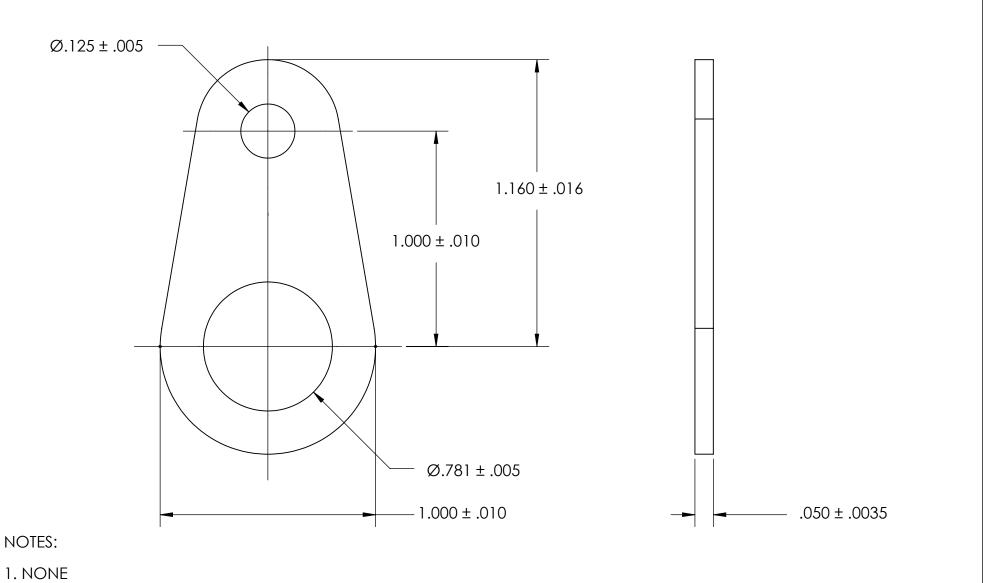

NOTES:

|                                                                                                                                        | DIMENSIONS ARE IN INCHES                                                                           |                      | NAME    | DATE | SEASTROM MFG           |
|----------------------------------------------------------------------------------------------------------------------------------------|----------------------------------------------------------------------------------------------------|----------------------|---------|------|------------------------|
|                                                                                                                                        | TOLERANCES: FRACTIONAL±1/32 ANGULAR: MACH±1/2 Deg TWO PLACE DECIMAL ±.01 THREE PLACE DECIMAL ±.005 | DRAWN                |         |      | 327 (31)( (31) (1) (1) |
|                                                                                                                                        |                                                                                                    | CHECKED<br>ENG APPR. |         |      |                        |
| PROPRIETARY AND CONFIDENTIAL                                                                                                           |                                                                                                    | MFG APPR.            |         |      | retaining washer       |
| THE INFORMATION CONTAINED IN THIS                                                                                                      | MATERIAL                                                                                           | Q.A.                 |         |      |                        |
| SEASTROM MANUFACTURING. ANY REPRODUCTION IN PART OR AS A WHOLE WITHOUT THE WRITTEN PERMISSION OF SEASTROM MANUFACTURING IS PROHIBITED. | ALUMINUM                                                                                           | COMMENTS             | AMENTS: |      |                        |
|                                                                                                                                        | SEE NOTE 1                                                                                         |                      |         |      | SIZE DWG, NO.          |
|                                                                                                                                        | DRAWING IS NOT TO SCALE                                                                            |                      |         |      | A   5758-45            |