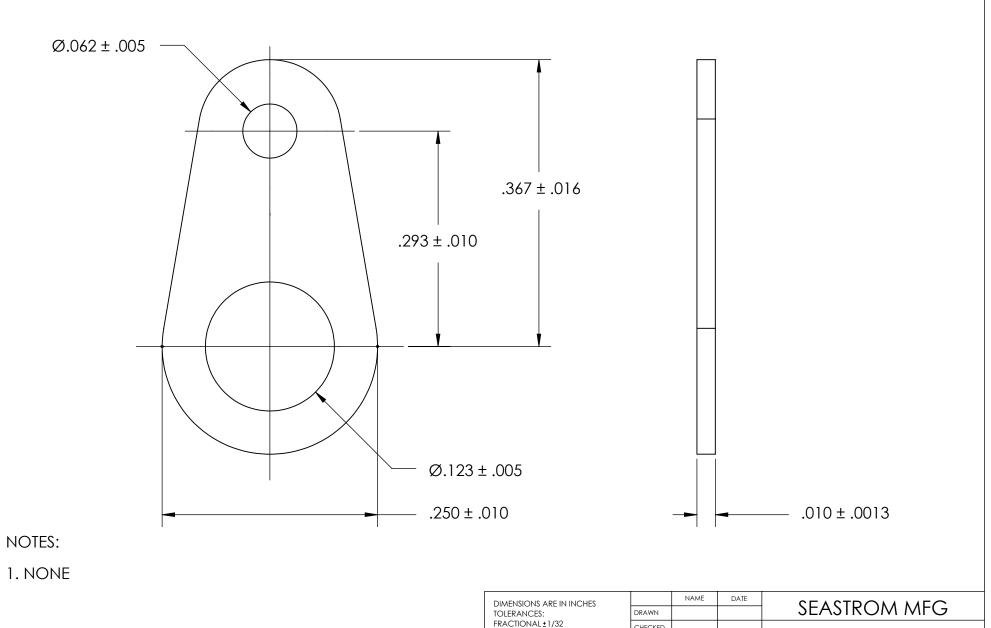

| DIMENSIONS ARE IN INCHES TOLERANCES: FRACTIONAL±1/32 ANGULAR: MACH±1/2 Deg TWO PLACE DECIMAL ±.01 THREE PLACE DECIMAL ±.005 |           | NAME      | DATE |                   |      |
|-----------------------------------------------------------------------------------------------------------------------------|-----------|-----------|------|-------------------|------|
|                                                                                                                             | DRAWN     |           |      | SEASTROM MFG      |      |
|                                                                                                                             | CHECKED   |           |      | RETAINING WASHER  |      |
|                                                                                                                             | ENG APPR. |           |      |                   |      |
|                                                                                                                             | MFG APPR. |           |      |                   |      |
| MATERIAL                                                                                                                    | Q.A.      |           |      |                   |      |
| BRASS                                                                                                                       | COMMENTS  | COMMENTS: |      |                   |      |
| SEE NOTE 1                                                                                                                  |           |           |      | SIZE DWG. NO.     | REV  |
| DRAWING IS NOT TO SCALE                                                                                                     |           |           |      | <b>A</b>   5758-4 | -    |
|                                                                                                                             |           |           |      | SHEET 1           | OF 1 |