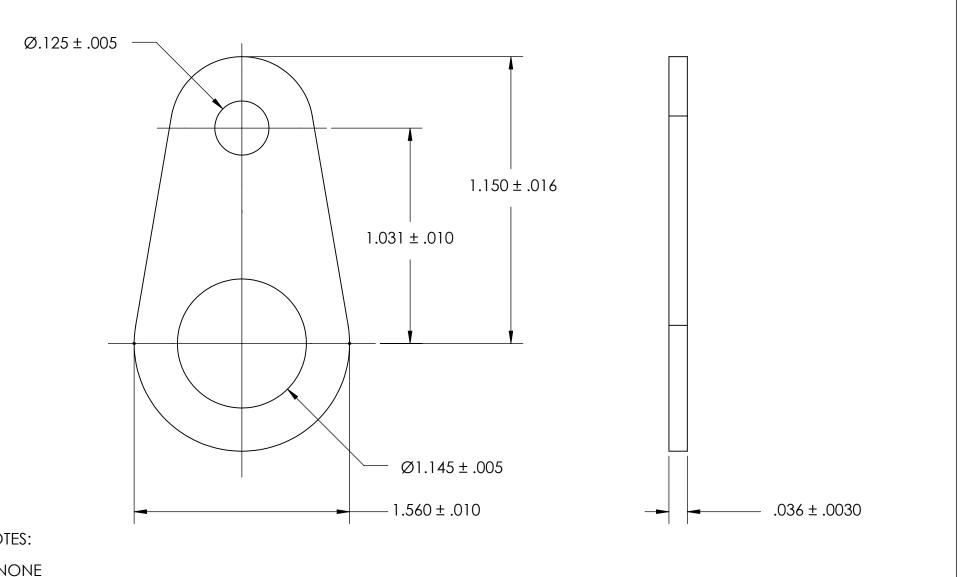

NOTES:

1. NONE

| PROPRIETARY AND CONFIDENTIAL                                                                                                           | DIMENSIONS ARE IN INCHES TOLERANCES: FRACTIONAL±1/32 ANGULAR: MACH±1/2 Deg TWO PLACE DECIMAL ±.01 THREE PLACE DECIMAL ±.005 | DRAWN     | NAME | DATE | SEASTROM MFG             |  |
|----------------------------------------------------------------------------------------------------------------------------------------|-----------------------------------------------------------------------------------------------------------------------------|-----------|------|------|--------------------------|--|
|                                                                                                                                        |                                                                                                                             | CHECKED   |      |      |                          |  |
|                                                                                                                                        |                                                                                                                             | ENG APPR. |      |      | RETAINING WASHER         |  |
|                                                                                                                                        |                                                                                                                             | MFG APPR. |      |      | KEIAIINING WASHER        |  |
| THE INFORMATION CONTAINED IN THIS DRAWING IS THE SOLE PROPERTY OF                                                                      | MATERIAL                                                                                                                    | Q.A.      |      |      |                          |  |
| SEASTROM MANUFACTURING. ANY REPRODUCTION IN PART OR AS A WHOLE WITHOUT THE WRITTEN PERMISSION OF SEASTROM MANUFACTURING IS PROHIBITED. | COLD ROLLED STEEL                                                                                                           | COMMENTS: |      |      |                          |  |
|                                                                                                                                        | SEE NOTE 1                                                                                                                  |           |      |      | SIZE DWG. NO. REV        |  |
|                                                                                                                                        | DRAWING IS NOT TO SCALE                                                                                                     |           |      |      | A 5758-28 - SHEET 1 OF 1 |  |