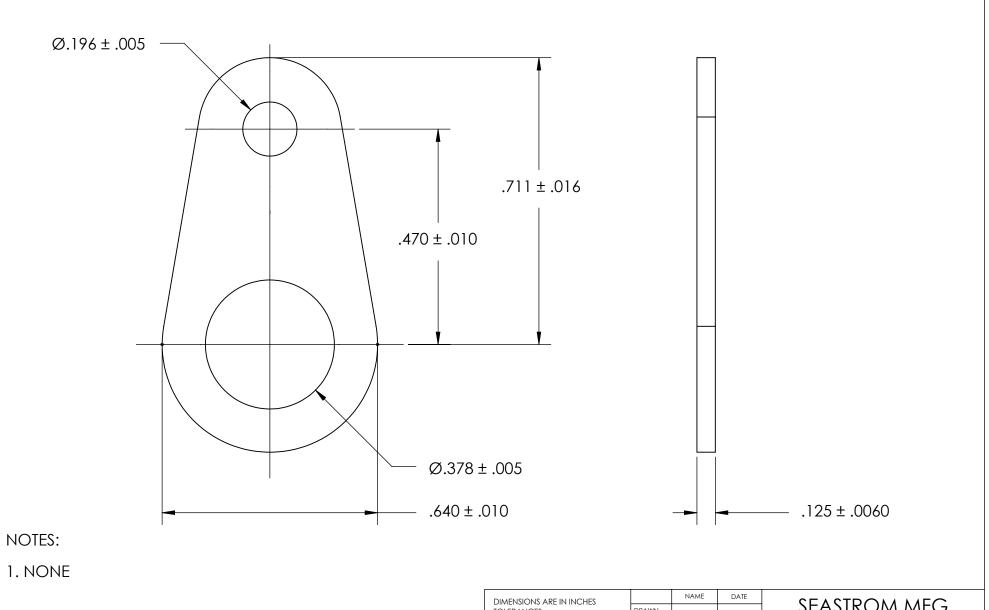

|                     |                                                                                                                                                                                                                                       | TOLERANCES: FRACTIONAL±1/32 ANGULAR: MACH±1/2 Deg TWO PLACE DECIMAL ±.01 THREE PLACE DECIMAL ±.005  MATERIAL COLD ROLLED STEEL | DRAWN     |  |  | 3LA3TKOW WII O      |  |
|---------------------|---------------------------------------------------------------------------------------------------------------------------------------------------------------------------------------------------------------------------------------|--------------------------------------------------------------------------------------------------------------------------------|-----------|--|--|---------------------|--|
|                     |                                                                                                                                                                                                                                       |                                                                                                                                | CHECKED   |  |  |                     |  |
|                     | PROPRIETARY AND CONFIDENTIAL THE INFORMATION CONTAINED IN THIS DRAWING IS THE SOLE PROPERTY OF SEASTROM MANUFACTURING. ANY REPRODUCTION IN PART OR AS A WHOLE WITHOUT THE WRITTEN PERMISSION OF SEASTROM MANUFACTURING IS PROHIBITED. |                                                                                                                                | ENG APPR. |  |  | retaining washer    |  |
| ſ                   |                                                                                                                                                                                                                                       |                                                                                                                                | MFG APPR. |  |  | KEIAIINING WASHER   |  |
| DI<br>SE<br>RE<br>W |                                                                                                                                                                                                                                       |                                                                                                                                | Q.A.      |  |  |                     |  |
|                     |                                                                                                                                                                                                                                       |                                                                                                                                | COMMENTS: |  |  |                     |  |
|                     |                                                                                                                                                                                                                                       | SEE NOTE 1                                                                                                                     |           |  |  | SIZE DWG. NO. REV.  |  |
|                     |                                                                                                                                                                                                                                       | DRAWING IS NOT TO SCALE                                                                                                        |           |  |  | <b>A</b> 5758-21  - |  |
|                     |                                                                                                                                                                                                                                       |                                                                                                                                |           |  |  | SHEET 1 OF 1        |  |