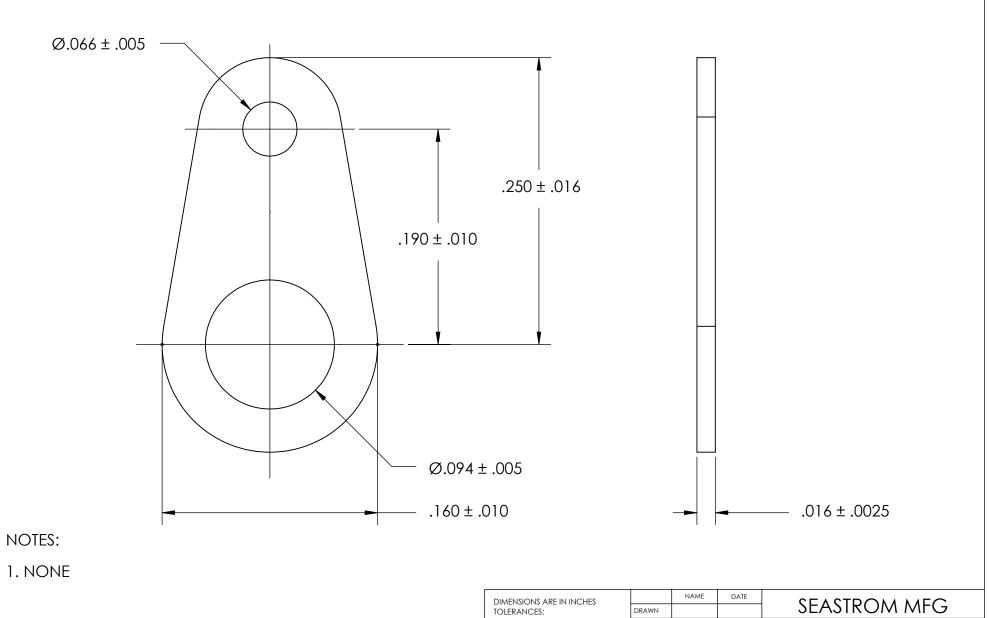

| DIMENSIONS ARE IN INCHES TOLERANCES: FRACTIONAL±1/32 ANGULAR: MACH±1/2 Deg TWO PLACE DECIMAL ±.01 THREE PLACE DECIMAL ±.005 |           | NAME | DAIE |                      |
|-----------------------------------------------------------------------------------------------------------------------------|-----------|------|------|----------------------|
|                                                                                                                             | DRAWN     |      |      | SEASTROM MFG         |
|                                                                                                                             | CHECKED   |      |      | RETAINING WASHER     |
|                                                                                                                             | ENG APPR. |      |      |                      |
|                                                                                                                             | MFG APPR. |      |      |                      |
| MATERIAL                                                                                                                    | Q.A.      |      |      |                      |
| BRASS                                                                                                                       | COMMENTS: |      |      |                      |
| FINISH CEE 1                                                                                                                |           |      |      | CITE DAYS AND        |
| SEE NOTE 1                                                                                                                  |           |      |      | SIZE DWG. NO. 5758-2 |
| DRAWING IS NOT TO SCALE                                                                                                     |           |      |      |                      |
|                                                                                                                             |           |      |      | ISHEET 1             |