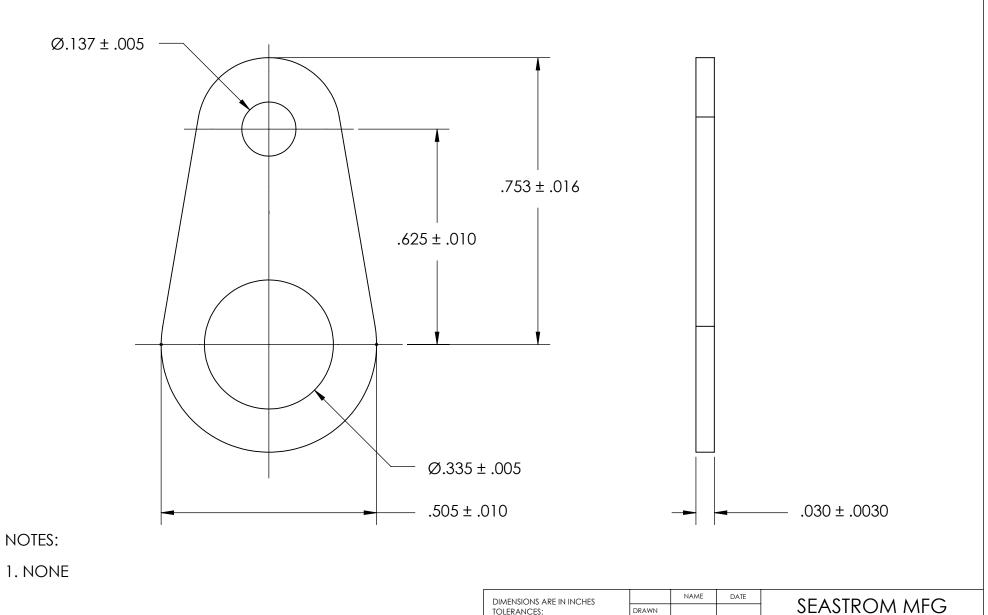

NOTES:

|                                                                                                                             |                                                                                               | TOLERANCES:                | DRAWN     |                  | SEASIROM MFG        |
|-----------------------------------------------------------------------------------------------------------------------------|-----------------------------------------------------------------------------------------------|----------------------------|-----------|------------------|---------------------|
| PROPRIETARY AND CONFIDENTIAL THE INFORMATION CONTAINED IN THIS DRAWING IS THE SOLE PROPERTY OF SFASTROM MANUIFACTURING, ANY | FRACTIONAL±1/32<br>ANGULAR: MACH±1/2 Deg<br>TWO PLACE DECIMAL ±.01                            | CHECKED                    |           |                  |                     |
| PROPRIETARY AND CONFIDENTIAL                                                                                                |                                                                                               | ENG APPR.                  |           | RETAINING WASHER |                     |
| PR                                                                                                                          | THE INFORMATION CONTAINED IN THIS DRAWING IS THE SOLE PROPERTY OF SEASTROM MANUFACTURING. ANY | THREE PLACE DECIMAL ±.005  | MFG APPR. |                  | KETAIINING WASHEK   |
|                                                                                                                             |                                                                                               | MATERIAL COLD ROLLED STEEL | Q.A.      |                  |                     |
| 1                                                                                                                           |                                                                                               |                            | COMMENTS: |                  |                     |
| W                                                                                                                           |                                                                                               | SEE NOTE 1                 |           |                  | SIZE DWG. NO.       |
|                                                                                                                             |                                                                                               | DRAWING IS NOT TO SCALE    |           |                  | <b>A</b> 5758-18  - |
|                                                                                                                             | OTHERED.                                                                                      | BIO WING IS NOT TO SCALE   |           |                  | SHEET 1 OF 1        |