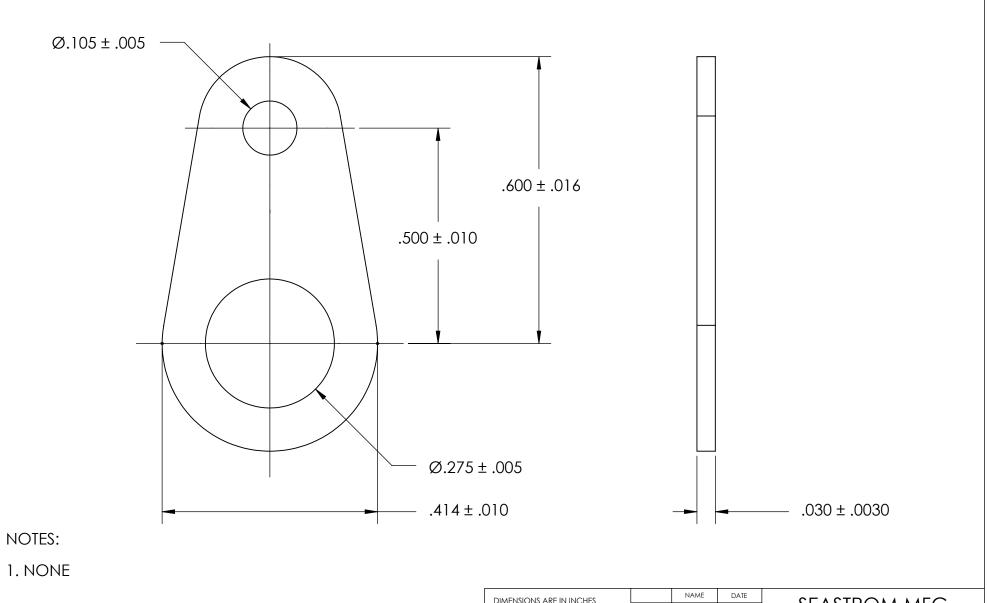

PROPRIETARY AND CONFIDENTIAL

THE INFORMATION CONTAINED IN THIS DRAWING IS THE SOLE PROPERTY OF SEASTROM MANUFACTURING. ANY REPRODUCTION IN PART OR AS A WHOLE WITHOUT THE WRITTEN PERMISSION OF SEASTROM MANUFACTURING IS PROHIBITED.

|   | DIMENSIONS ARE IN INCHES TOLERANCES: FRACTIONAL±1/32 ANGULAR: MACH±1/2 Deg TWO PLACE DECIMAL ±.01 |           | NAME | DATE | SEASTROM MFG          |
|---|---------------------------------------------------------------------------------------------------|-----------|------|------|-----------------------|
|   |                                                                                                   | DRAWN     |      |      | 3LASTROM MIG          |
|   |                                                                                                   | CHECKED   |      |      | RETAINING WASHER      |
|   |                                                                                                   | ENG APPR. |      |      |                       |
|   | THREE PLACE DECIMAL ±.005                                                                         | MFG APPR. |      |      |                       |
| İ | MATERIAL                                                                                          | Q.A.      |      |      |                       |
|   | COLD ROLLED STEEL                                                                                 | COMMENTS: |      |      |                       |
| Ī | FINISH                                                                                            |           |      |      |                       |
|   | SEE NOTE 1                                                                                        | E NOIE I  |      |      | SIZE DWG. NO.         |
|   | DRAWING IS NOT TO SCALE                                                                           |           |      |      | <b>A</b>   5758-14  - |
|   | DRAWING IS NOT TO SCALE                                                                           |           |      |      | I SHEET 1 OF 1        |