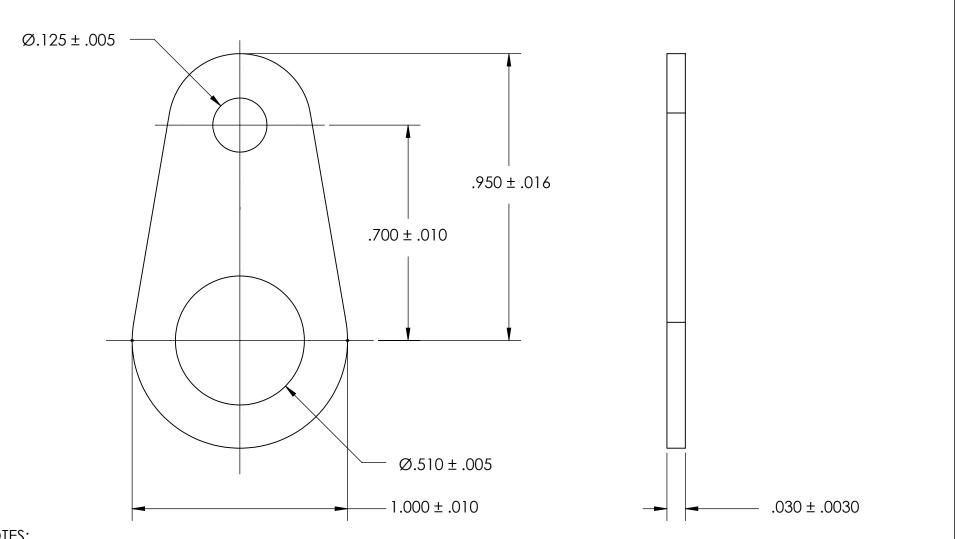

## NOTES:

- 1. CADMIUM PLATE PER AMS QQ-P-416 TYPE I CLASS 2
- 2. DIMENSIONS APPLY PRIOR TO PLATING.

| PROPRIETARY AND CONFIDENTIAL       |
|------------------------------------|
| THE INFORMATION CONTAINED IN THIS  |
| DRAWING IS THE SOLE PROPERTY OF    |
| SEASTROM MANUFACTURING. ANY        |
| REPRODUCTION IN PART OR AS A WHOLE |
| WITHOUT THE WRITTEN PERMISSION OF  |
| SEASTROM MANUFACTURING IS          |
| PROHIBITED.                        |

|  | DIMENSIONS ARE IN INCHES TOLERANCES: FRACTIONAL±1/32 ANGULAR: MACH±1/2 Deg TWO PLACE DECIMAL ±.01 THREE PLACE DECIMAL ±.005 | DRAWN     | NAME | DATE | SEASTROM MFG        |            |      |
|--|-----------------------------------------------------------------------------------------------------------------------------|-----------|------|------|---------------------|------------|------|
|  |                                                                                                                             | CHECKED   |      |      | 02/10/11/07/17/11/0 |            |      |
|  |                                                                                                                             | ENG APPR. |      |      | retaining washer    |            |      |
|  |                                                                                                                             | MFG APPR. |      |      |                     |            |      |
|  | MATERIAL                                                                                                                    | Q.A.      |      |      |                     |            |      |
|  | COLD ROLLED STEEL                                                                                                           | COMMENTS: |      |      | 1                   |            |      |
|  | SEE NOTE 1                                                                                                                  |           |      |      | SIZE                | DWG. NO.   | REV. |
|  | DRAWING IS NOT TO SCALE                                                                                                     |           |      |      |                     | 5758-11-C1 |      |
|  |                                                                                                                             |           |      |      |                     | SHEET 1 (  | OF 1 |