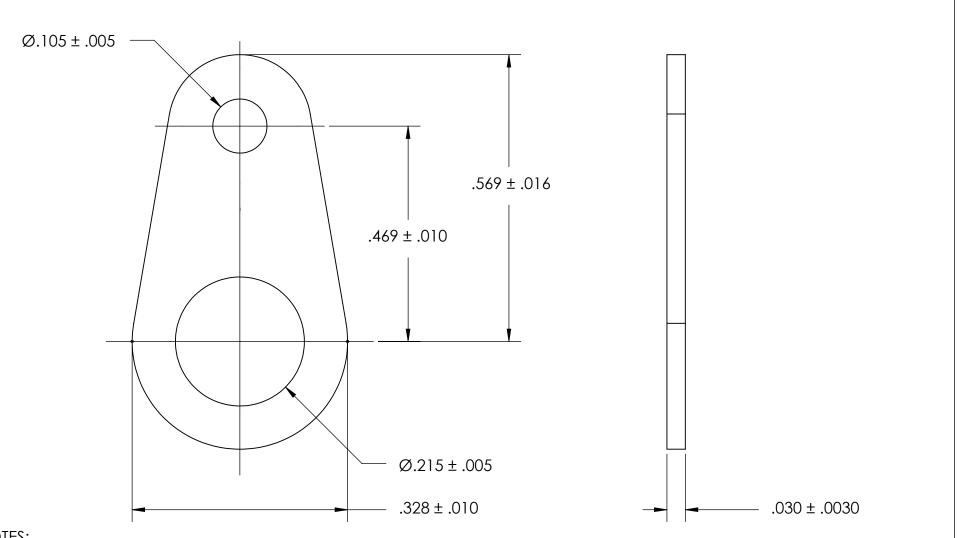

## NOTES:

- 1. ZINC PLATE PER ASTM B633, SC1, TYPE II or VI, Yellow
- 2. DIMENSIONS APPLY PRIOR TO PLATING.

| PROPRIETARY AND CONFIDENTIAL       |
|------------------------------------|
| THE INFORMATION CONTAINED IN THIS  |
| DRAWING IS THE SOLE PROPERTY OF    |
| SEASTROM MANUFACTURING. ANY        |
| REPRODUCTION IN PART OR AS A WHOLE |
| WITHOUT THE WRITTEN PERMISSION OF  |
| SEASTROM MANUFACTURING IS          |
| PROHIBITED.                        |

|   | DIMENSIONS ARE IN INCHES                                                 |           | NAME | DATE |                     | SEASTROM MFG     |      |
|---|--------------------------------------------------------------------------|-----------|------|------|---------------------|------------------|------|
|   | TOLERANCES: FRACTION