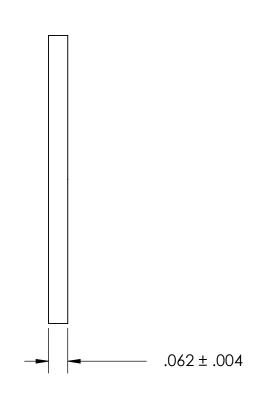

## NOTES:

## 1. NONE

|                           |                                                                                                                                                                                                          | DIMENSIONS ARE IN INCHES                         |           | NAME | DATE         |                       |      |
|---------------------------|----------------------------------------------------------------------------------------------------------------------------------------------------------------------------------------------------------|--------------------------------------------------|-----------|------|--------------|-----------------------|------|
|                           | TOLERANCES: FRACTIONAL±1/32 ANGULAR: MACH±1/2 Deg                                                                                                                                                        | DRAWN                                            |           |      | SEASTROM MFG |                       |      |
|                           |                                                                                                                                                                                                          | CHECKED                                          |           |      |              |                       |      |
|                           | PROPRIETARY AND CONFIDENTIAL                                                                                                                                                                             | TWO PLACE DECIMAL ±.01 THREE PLACE DECIMAL ±.005 | ENG APPR. |      |              | INTERNAL NOTCH WASHER |      |
|                           |                                                                                                                                                                                                          |                                                  | MFG APPR. |      |              |                       | ILIX |
| DI<br>SE<br>RE<br>W<br>SE | THE INFORMATION CONTAINED IN THIS DRAWING IS THE SOLE PROPERTY OF SEASTROM MANUFACTURING. ANY REPRODUCTION IN PART OR AS A WHOLE WITHOUT THE WRITTEN PERMISSION OF SEASTROM MANUFACTURING IS PROHIBITED. | MATERIAL 300 SERIES STAINLESS                    | Q.A.      |      |              |                       |      |
|                           |                                                                                                                                                                                                          |                                                  | COMMENTS: |      |              |                       |      |
|                           |                                                                                                                                                                                                          | SEE NOTE 1                                       |           |      |              | SIZE DWG. NO.         | REV. |
|                           |                                                                                                                                                                                                          | DRAWING IS NOT TO SCALE                          |           |      |              | <b>A</b> 5752-8-60    |      |
|                           |                                                                                                                                                                                                          |                                                  | 1         |      |              | SHEET 1 (             | OF 1 |