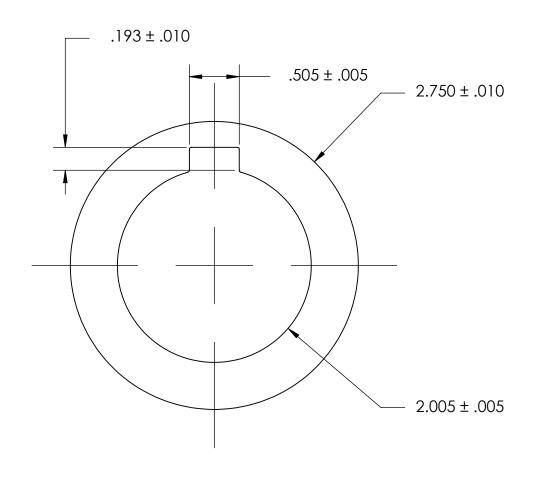

## NOTES:

## 1. NONE

|                           |                                                                                                                                                                                                          | DIMENSIONS ARE IN INCHES                         |           | NAME | DATE         |                       |      |
|---------------------------|----------------------------------------------------------------------------------------------------------------------------------------------------------------------------------------------------------|--------------------------------------------------|-----------|------|--------------|-----------------------|------|
|                           | TOLERANCES: FRACTIONAL±1/32 ANGULAR: MACH±1/2 Deg                                                                                                                                                        | DRAWN                                            |           |      | SEASTROM MFG |                       |      |
|                           |                                                                                                                                                                                                          | CHECKED                                          |           |      |              |                       |      |
|                           | PROPRIETARY AND CONFIDENTIAL                                                                                                                                                                             | TWO PLACE DECIMAL ±.01 THREE PLACE DECIMAL ±.005 | ENG APPR. |      |              | INTERNAL NOTCH WASHER |      |
|                           |                                                                                                                                                                                                          |                                                  | MFG APPR. |      |              |                       | ILIX |
| DI<br>SE<br>RE<br>W<br>SE | THE INFORMATION CONTAINED IN THIS DRAWING IS THE SOLE PROPERTY OF SEASTROM MANUFACTURING. ANY REPRODUCTION IN PART OR AS A WHOLE WITHOUT THE WRITTEN PERMISSION OF SEASTROM MANUFACTURING IS PROHIBITED. | MATERIAL 300 SERIES STAINLESS                    | Q.A.      |      |              |                       |      |
|                           |                                                                                                                                                                                                          |                                                  | COMMENTS: |      |              |                       |      |
|                           |                                                                                                                                                                                                          | SEE NOTE 1                                       |           |      |              | SIZE DWG. NO.         | REV. |
|                           |                                                                                                                                                                                                          | DRAWING IS NOT TO SCALE                          |           |      |              | <b>A</b> 5752-8-60    |      |
|                           |                                                                                                                                                                                                          |                                                  | 1         |      |              | SHEET 1 (             | OF 1 |