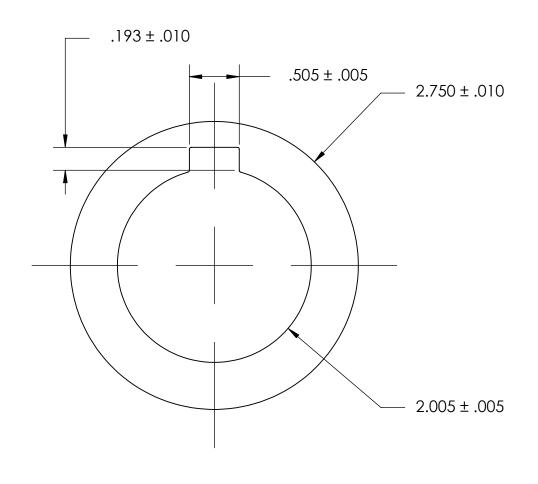

## NOTES:

## 1. NONE

| PROPRIETARY AND CONFIDENTIAL                                                                                                           | DIMENSIONS ARE IN INCHES TOLERANCES: FRACTIONAL±1/32 ANGULAR: MACH±1/2 Deg TWO PLACE DECIMAL ±.01 THREE PLACE DECIMAL ±.005 |           | NAME | DATE | SEASTROM MFG          |
|----------------------------------------------------------------------------------------------------------------------------------------|-----------------------------------------------------------------------------------------------------------------------------|-----------|------|------|-----------------------|
|                                                                                                                                        |                                                                                                                             | DRAWN     |      |      |                       |
|                                                                                                                                        |                                                                                                                             | CHECKED   |      |      |                       |
|                                                                                                                                        |                                                                                                                             | ENG APPR. |      |      | INTERNAL NOTCH WASHER |
|                                                                                                                                        |                                                                                                                             | MFG APPR. |      |      | INTERNAL NOTCH WASHER |
| THE INFORMATION CONTAINED IN THIS DRAWING IS THE SOLE PROPERTY OF                                                                      | MATERIAL                                                                                                                    | Q.A.      |      |      |                       |
| SEASTROM MANUFACTURING. ANY REPRODUCTION IN PART OR AS A WHOLE WITHOUT THE WRITTEN PERMISSION OF SEASTROM MANUFACTURING IS PROHIBITED. | 300 SERIES STAINLESS                                                                                                        | COMMENTS: |      |      |                       |
|                                                                                                                                        | SEE NOTE 1                                                                                                                  |           |      |      | SIZE DWG. NO.         |
|                                                                                                                                        | DRAWING IS NOT TO SCALE                                                                                                     |           |      |      | A 5752-8-4 -          |
|                                                                                                                                        |                                                                                                                             |           |      |      | SHEET 1 OF 1          |