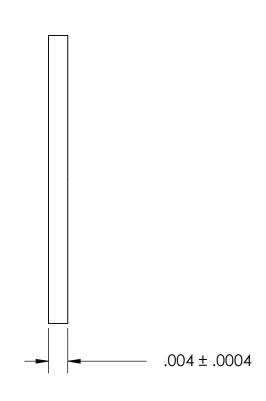

## NOTES:

## 1. NONE

| PROPRIETARY AND CONFIDENTIAL                                                                                                           | DIMENSIONS ARE IN INCHES TOLERANCES: FRACTIONAL±1/32 ANGULAR: MACH±1/2 Deg TWO PLACE DECIMAL ±.01 THREE PLACE DECIMAL ±.005 |           | NAME | DATE | SEASTROM MFG          |
|----------------------------------------------------------------------------------------------------------------------------------------|-----------------------------------------------------------------------------------------------------------------------------|-----------|------|------|-----------------------|
|                                                                                                                                        |                                                                                                                             | DRAWN     |      |      |                       |
|                                                                                                                                        |                                                                                                                             | CHECKED   |      |      |                       |
|                                                                                                                                        |                                                                                                                             | ENG APPR. |      |      | INTERNAL NOTCH WASHER |
|                                                                                                                                        |                                                                                                                             | MFG APPR. |      |      | INTERNAL NOTCH WASHER |
| THE INFORMATION CONTAINED IN THIS DRAWING IS THE SOLE PROPERTY OF                                                                      | MATERIAL                                                                                                                    | Q.A.      |      |      |                       |
| SEASTROM MANUFACTURING. ANY REPRODUCTION IN PART OR AS A WHOLE WITHOUT THE WRITTEN PERMISSION OF SEASTROM MANUFACTURING IS PROHIBITED. | 300 SERIES STAINLESS                                                                                                        | COMMENTS: |      |      |                       |
|                                                                                                                                        | SEE NOTE 1                                                                                                                  |           |      |      | SIZE DWG. NO.         |
|                                                                                                                                        | DRAWING IS NOT TO SCALE                                                                                                     |           |      |      | A 5752-8-4 -          |
|                                                                                                                                        |                                                                                                                             |           |      |      | SHEET 1 OF 1          |