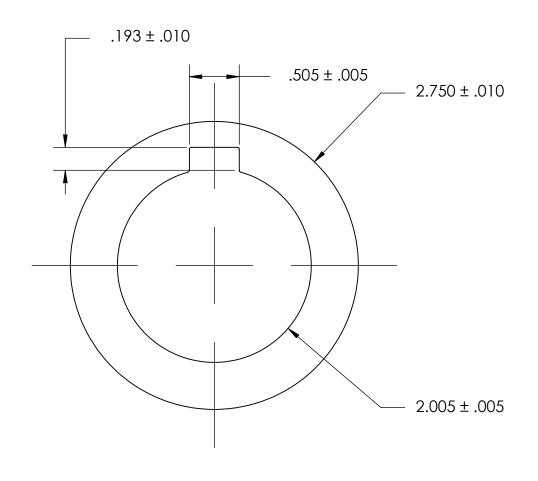

## NOTES:

## 1. NONE

| PROPRIETARY AND CONFIDENTIAL  THE INFORMATION CONTAINED IN THIS DRAWING IS THE SOLE PROPERTY OF SEASTROM MANUFACTURING. ANY REPRODUCTION IN PART OR AS A WHOLE WITHOUT THE WRITTEN PERMISSION OF SEASTROM MANUFACTURING IS PROHIBITED. | DIMENSIONS ARE IN INCHES TOLERANCES: FRACTIONAL±1/32 ANGULAR: MACH±1/2 Deg TWO PLACE DECIMAL ±.01 THREE PLACE DECIMAL ±.005 |           | NAME | DATE | SEASTROM MFG          |      |
|----------------------------------------------------------------------------------------------------------------------------------------------------------------------------------------------------------------------------------------|-----------------------------------------------------------------------------------------------------------------------------|-----------|------|------|-----------------------|------|
|                                                                                                                                                                                                                                        |                                                                                                                             | DRAWN     |      |      |                       |      |
|                                                                                                                                                                                                                                        |                                                                                                                             | CHECKED   |      |      | INTERNAL NOTCH WASHER |      |
|                                                                                                                                                                                                                                        |                                                                                                                             | ENG APPR. |      |      |                       |      |
|                                                                                                                                                                                                                                        |                                                                                                                             | MFG APPR. |      |      | INTERNAL NOTCH WASHER | LI   |
|                                                                                                                                                                                                                                        | MATERIAL 300 SERIES STAINLESS                                                                                               | Q.A.      |      |      | ]                     |      |
|                                                                                                                                                                                                                                        |                                                                                                                             | COMMENTS: |      |      | 1                     |      |
|                                                                                                                                                                                                                                        |                                                                                                                             |           |      |      |                       |      |
|                                                                                                                                                                                                                                        | SEE NOTE 1                                                                                                                  |           |      |      | SIZE DWG. NO.         | REV. |
|                                                                                                                                                                                                                                        | DRAWING IS NOT TO SCALE                                                                                                     |           |      |      | <b>A</b> 5752-8-2     | -    |
|                                                                                                                                                                                                                                        |                                                                                                                             |           |      |      | SHEET 1 (             | OF 1 |