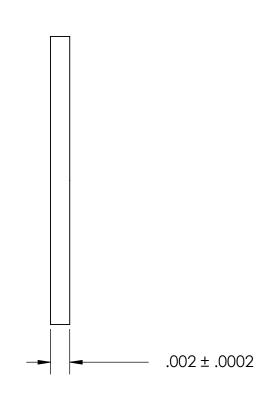

## NOTES:

## 1. NONE

| PROPRIETARY AND CONFIDENTIAL  THE INFORMATION CONTAINED IN THIS DRAWING IS THE SOLE PROPERTY OF SEASTROM MANUFACTURING. ANY REPRODUCTION IN PART OR AS A WHOLE WITHOUT THE WRITTEN PERMISSION OF SEASTROM MANUFACTURING IS PROHIBITED. | DIMENSIONS ARE IN INCHES TOLERANCES: FRACTIONAL±1/32 ANGULAR: MACH±1/2 Deg TWO PLACE DECIMAL ±.01 THREE PLACE DECIMAL ±.005 |           | NAME | DATE | SEASTROM MFG          |      |
|----------------------------------------------------------------------------------------------------------------------------------------------------------------------------------------------------------------------------------------|-----------------------------------------------------------------------------------------------------------------------------|-----------|------|------|-----------------------|------|
|                                                                                                                                                                                                                                        |                                                                                                                             | DRAWN     |      |      |                       |      |
|                                                                                                                                                                                                                                        |                                                                                                                             | CHECKED   |      |      | INTERNAL NOTCH WASHER |      |
|                                                                                                                                                                                                                                        |                                                                                                                             | ENG APPR. |      |      |                       |      |
|                                                                                                                                                                                                                                        |                                                                                                                             | MFG APPR. |      |      | INTERNAL NOTCH WASHER | LI   |
|                                                                                                                                                                                                                                        | MATERIAL 300 SERIES STAINLESS                                                                                               | Q.A.      |      |      | ]                     |      |
|                                                                                                                                                                                                                                        |                                                                                                                             | COMMENTS: |      |      | 1                     |      |
|                                                                                                                                                                                                                                        |                                                                                                                             |           |      |      |                       |      |
|                                                                                                                                                                                                                                        | SEE NOTE 1                                                                                                                  |           |      |      | SIZE DWG. NO.         | REV. |
|                                                                                                                                                                                                                                        | DRAWING IS NOT TO SCALE                                                                                                     |           |      |      | <b>A</b> 5752-8-2     | -    |
|                                                                                                                                                                                                                                        |                                                                                                                             |           |      |      | SHEET 1 (             | OF 1 |