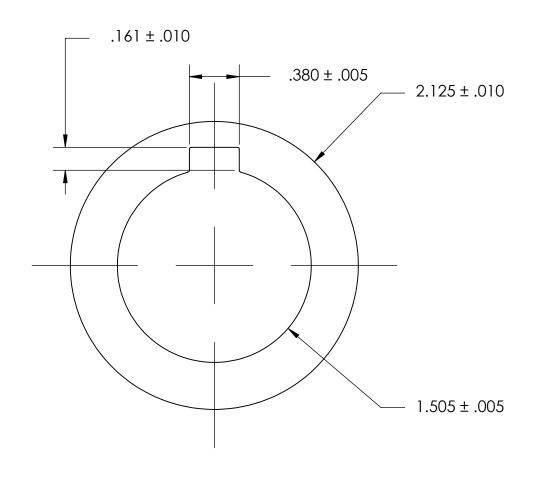

## NOTES:

## 1. NONE

|                                                                                                                                                                                                                                       | DIMENSIONS ARE IN INCHES TOLERANCES: FRACTIONAL±1/32 ANGULAR: MACH±1/2 Deg TWO PLACE DECIMAL ±.01 THREE PLACE DECIMAL ±.005 |           | NAME | DATE |                       |      |
|---------------------------------------------------------------------------------------------------------------------------------------------------------------------------------------------------------------------------------------|-----------------------------------------------------------------------------------------------------------------------------|-----------|------|------|-----------------------|------|
| PROPRIETARY AND CONFIDENTIAL THE INFORMATION CONTAINED IN THIS DRAWING IS THE SOLE PROPERTY OF SEASTROM MANUFACTURING. ANY REPRODUCTION IN PART OR AS A WHOLE WITHOUT THE WRITTEN PERMISSION OF SEASTROM MANUFACTURING IS PROHIBITED. |                                                                                                                             | DRAWN     |      |      | SEASTROM MFG          |      |
|                                                                                                                                                                                                                                       |                                                                                                                             | CHECKED   |      |      | INTERNAL NOTCH WASHER |      |
|                                                                                                                                                                                                                                       |                                                                                                                             | ENG APPR. |      |      |                       |      |
|                                                                                                                                                                                                                                       |                                                                                                                             | MFG APPR. |      |      |                       | ILIX |
|                                                                                                                                                                                                                                       | MATERIAL 300 SERIES STAINLESS                                                                                               | Q.A.      |      |      |                       |      |
|                                                                                                                                                                                                                                       |                                                                                                                             | COMMENTS: |      |      |                       |      |
|                                                                                                                                                                                                                                       | SEE NOTE 1                                                                                                                  |           |      |      | SIZE DWG. NO.         | REV. |
|                                                                                                                                                                                                                                       | DRAWING IS NOT TO SCALE                                                                                                     |           |      |      | A 5752-7-8            |      |
|                                                                                                                                                                                                                                       |                                                                                                                             |           |      |      | SHEET 1               | OF 1 |