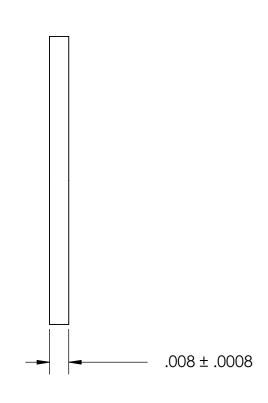

## NOTES:

## 1. NONE

|                                                                                                                                                                                                                                       | DIMENSIONS ARE IN INCHES TOLERANCES: FRACTIONAL±1/32 ANGULAR: MACH±1/2 Deg TWO PLACE DECIMAL ±.01 THREE PLACE DECIMAL ±.005 |           | NAME | DATE |                       |      |
|---------------------------------------------------------------------------------------------------------------------------------------------------------------------------------------------------------------------------------------|-----------------------------------------------------------------------------------------------------------------------------|-----------|------|------|-----------------------|------|
| PROPRIETARY AND CONFIDENTIAL THE INFORMATION CONTAINED IN THIS DRAWING IS THE SOLE PROPERTY OF SEASTROM MANUFACTURING. ANY REPRODUCTION IN PART OR AS A WHOLE WITHOUT THE WRITTEN PERMISSION OF SEASTROM MANUFACTURING IS PROHIBITED. |                                                                                                                             | DRAWN     |      |      | SEASTROM MFG          |      |
|                                                                                                                                                                                                                                       |                                                                                                                             | CHECKED   |      |      | INTERNAL NOTCH WASHER |      |
|                                                                                                                                                                                                                                       |                                                                                                                             | ENG APPR. |      |      |                       |      |
|                                                                                                                                                                                                                                       |                                                                                                                             | MFG APPR. |      |      |                       | ILIX |
|                                                                                                                                                                                                                                       | MATERIAL 300 SERIES STAINLESS                                                                                               | Q.A.      |      |      |                       |      |
|                                                                                                                                                                                                                                       |                                                                                                                             | COMMENTS: |      |      |                       |      |
|                                                                                                                                                                                                                                       | SEE NOTE 1                                                                                                                  |           |      |      | SIZE DWG. NO.         | REV. |
|                                                                                                                                                                                                                                       | DRAWING IS NOT TO SCALE                                                                                                     |           |      |      | A 5752-7-8            |      |
|                                                                                                                                                                                                                                       |                                                                                                                             |           |      |      | SHEET 1               | OF 1 |