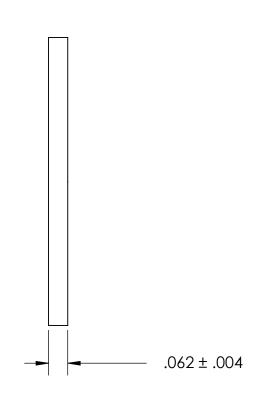

## 1. NONE

|                                                                                                                                                                                                                                       | DIMENSIONS ARE IN INCHES TOLERANCES: FRACTIONAL±1/32 ANGULAR: MACH±1/2 Deg TWO PLACE DECIMAL ±.01 THREE PLACE DECIMAL ±.005 |           | NAME | DATE | SEASTROM MFG          |      |
|---------------------------------------------------------------------------------------------------------------------------------------------------------------------------------------------------------------------------------------|-----------------------------------------------------------------------------------------------------------------------------|-----------|------|------|-----------------------|------|
| PROPRIETARY AND CONFIDENTIAL THE INFORMATION CONTAINED IN THIS DRAWING IS THE SOLE PROPERTY OF SEASTROM MANUFACTURING. ANY REPRODUCTION IN PART OR AS A WHOLE WITHOUT THE WRITTEN PERMISSION OF SEASTROM MANUFACTURING IS PROHIBITED. |                                                                                                                             | DRAWN     |      |      | SEASIKOM MIG          |      |
|                                                                                                                                                                                                                                       |                                                                                                                             | CHECKED   |      |      | INTERNAL NOTCH WASHER |      |
|                                                                                                                                                                                                                                       |                                                                                                                             | ENG APPR. |      |      |                       |      |
|                                                                                                                                                                                                                                       |                                                                                                                             | MFG APPR. |      |      | INTERNAL NOTCH WASHER | LIX  |
|                                                                                                                                                                                                                                       | MATERIAL<br>300 SERIES STAINLESS                                                                                            | Q.A.      |      |      |                       |      |
|                                                                                                                                                                                                                                       |                                                                                                                             | COMMENTS: |      |      |                       |      |
|                                                                                                                                                                                                                                       |                                                                                                                             |           |      |      |                       |      |
|                                                                                                                                                                                                                                       | SEE NOTE 1                                                                                                                  |           |      |      | SIZE DWG. NO.         | REV. |
|                                                                                                                                                                                                                                       | DRAWING IS NOT TO SCALE                                                                                                     |           |      |      | <b>A</b> 5752-7-60    | -    |
|                                                                                                                                                                                                                                       |                                                                                                                             |           |      |      | SHEET 1 (             | OF 1 |