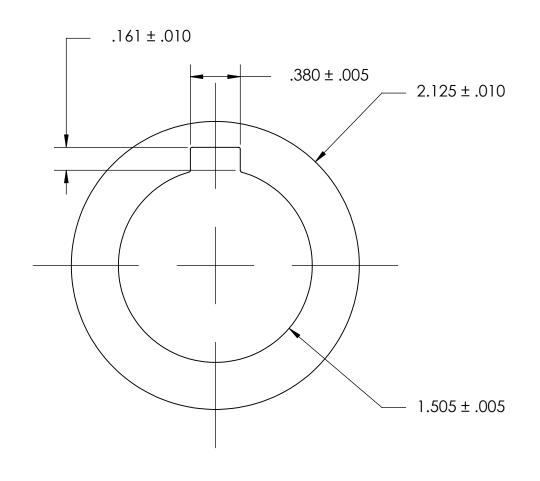

## 1. NONE

|                                                                                                                                                                                                                                       | DIMENSIONS ARE IN INCHES TOLERANCES: FRACTIONAL±1/32 ANGULAR: MACH±1/2 Deg TWO PLACE DECIMAL ±.01 THREE PLACE DECIMAL ±.005 |           | NAME | DATE | SEASTROM MFG          |      |
|---------------------------------------------------------------------------------------------------------------------------------------------------------------------------------------------------------------------------------------|-----------------------------------------------------------------------------------------------------------------------------|-----------|------|------|-----------------------|------|
| PROPRIETARY AND CONFIDENTIAL THE INFORMATION CONTAINED IN THIS DRAWING IS THE SOLE PROPERTY OF SEASTROM MANUFACTURING. ANY REPRODUCTION IN PART OR AS A WHOLE WITHOUT THE WRITTEN PERMISSION OF SEASTROM MANUFACTURING IS PROHIBITED. |                                                                                                                             | DRAWN     |      |      | SEASIKOM MIG          |      |
|                                                                                                                                                                                                                                       |                                                                                                                             | CHECKED   |      |      | INTERNAL NOTCH WASHER |      |
|                                                                                                                                                                                                                                       |                                                                                                                             | ENG APPR. |      |      |                       |      |
|                                                                                                                                                                                                                                       |                                                                                                                             | MFG APPR. |      |      | INTERNAL NOTCH WASHER | LIX  |
|                                                                                                                                                                                                                                       | MATERIAL<br>300 SERIES STAINLESS                                                                                            | Q.A.      |      |      |                       |      |
|                                                                                                                                                                                                                                       |                                                                                                                             | COMMENTS: |      |      |                       |      |
|                                                                                                                                                                                                                                       |                                                                                                                             |           |      |      |                       |      |
|                                                                                                                                                                                                                                       | SEE NOTE 1                                                                                                                  |           |      |      | SIZE DWG. NO.         | REV. |
|                                                                                                                                                                                                                                       | DRAWING IS NOT TO SCALE                                                                                                     |           |      |      | <b>A</b> 5752-7-60    | -    |
|                                                                                                                                                                                                                                       |                                                                                                                             |           |      |      | SHEET 1 (             | OF 1 |