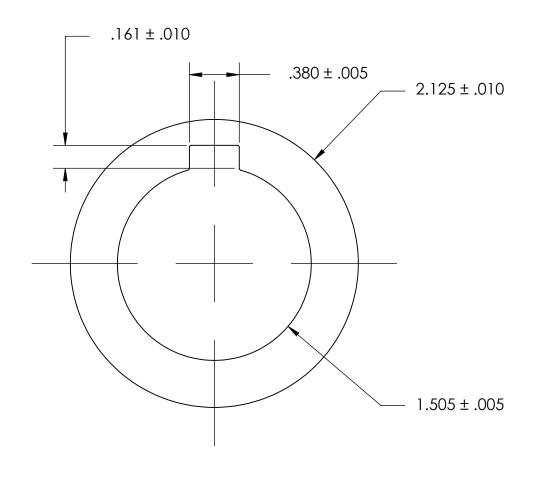

## NOTES:

## 1. NONE

|                                                                                                                                                                        | DIMENSIONS ARE IN INCHES TOLERANCES: FRACTIONAL±1/32 ANGULAR: MACH±1/2 Deg TWO PLACE DECIMAL ±.01 |           | NAME               | DATE | CEACTDONA NAEC        |      |
|------------------------------------------------------------------------------------------------------------------------------------------------------------------------|---------------------------------------------------------------------------------------------------|-----------|--------------------|------|-----------------------|------|
|                                                                                                                                                                        |                                                                                                   | DRAWN     |                    |      | SEASTROM MFG          |      |
|                                                                                                                                                                        |                                                                                                   | CHECKED   |                    |      |                       |      |
|                                                                                                                                                                        |                                                                                                   | ENG APPR. |                    |      | INTERNAL NOTCH WASHER |      |
| PROPRIETARY AND CONFIDENTIAL                                                                                                                                           | THREE PLACE DECIMAL ±.005                                                                         | MFG APPR. |                    |      |                       |      |
| THE INFORMATION CONTAINED IN THIS                                                                                                                                      | MATERIAL                                                                                          | Q.A.      |                    |      |                       |      |
| DRAWING IS THE SOLE PROPERTY OF SEASTROM MANUFACTURING. ANY REPRODUCTION IN PART OR AS A WHOLE WITHOUT THE WRITTEN PERMISSION OF SEASTROM MANUFACTURING IS PROHIBITED. | 300 SERIES STAINLESS                                                                              | COMMENTS: |                    |      |                       |      |
|                                                                                                                                                                        | FINISH<br>SEE NOTE 1                                                                              |           |                    |      | SIZE DWG. NO.         | REV. |
|                                                                                                                                                                        | DRAWING IS NOT TO SCALE                                                                           |           | <b>A</b> 5752-7-30 |      |                       |      |
|                                                                                                                                                                        |                                                                                                   |           |                    |      |                       | DF 1 |