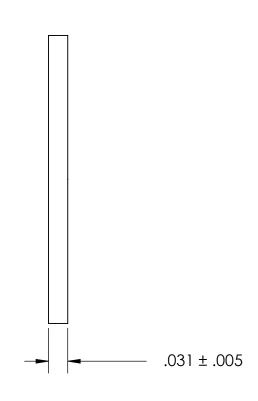

## NOTES:

## 1. NONE

|                                                                                                                                                                        | DIMENSIONS ARE IN INCHES TOLERANCES: FRACTIONAL±1/32 ANGULAR: MACH±1/2 Deg TWO PLACE DECIMAL ±.01 |           | NAME               | DATE | CEACTDONA NAEC        |      |
|------------------------------------------------------------------------------------------------------------------------------------------------------------------------|---------------------------------------------------------------------------------------------------|-----------|--------------------|------|-----------------------|------|
|                                                                                                                                                                        |                                                                                                   | DRAWN     |                    |      | SEASTROM MFG          |      |
|                                                                                                                                                                        |                                                                                                   | CHECKED   |                    |      |                       |      |
|                                                                                                                                                                        |                                                                                                   | ENG APPR. |                    |      | INTERNAL NOTCH WASHER |      |
| PROPRIETARY AND CONFIDENTIAL                                                                                                                                           | THREE PLACE DECIMAL ±.005                                                                         | MFG APPR. |                    |      |                       |      |
| THE INFORMATION CONTAINED IN THIS                                                                                                                                      | MATERIAL                                                                                          | Q.A.      |                    |      |                       |      |
| DRAWING IS THE SOLE PROPERTY OF SEASTROM MANUFACTURING. ANY REPRODUCTION IN PART OR AS A WHOLE WITHOUT THE WRITTEN PERMISSION OF SEASTROM MANUFACTURING IS PROHIBITED. | 300 SERIES STAINLESS                                                                              | COMMENTS: |                    |      |                       |      |
|                                                                                                                                                                        | FINISH<br>SEE NOTE 1                                                                              |           |                    |      | SIZE DWG. NO.         | REV. |
|                                                                                                                                                                        | DRAWING IS NOT TO SCALE                                                                           |           | <b>A</b> 5752-7-30 |      |                       |      |
|                                                                                                                                                                        |                                                                                                   |           |                    |      |                       | DF 1 |