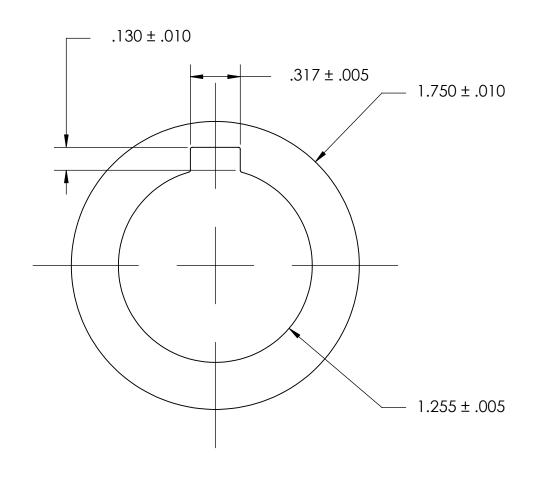

## NOTES:

## 1. NONE

|                                                                                                                                                                        | DIMENSIONS ARE IN INCHES TOLERANCES: FRACTIONAL±1/32 ANGULAR: MACH±1/2 Deg TWO PLACE DECIMAL ±.01 |           | NAME               | DATE | SEASTROM MFG          |      |
|------------------------------------------------------------------------------------------------------------------------------------------------------------------------|---------------------------------------------------------------------------------------------------|-----------|--------------------|------|-----------------------|------|
|                                                                                                                                                                        |                                                                                                   | DRAWN     |                    |      | SEASIROM MIFG         |      |
|                                                                                                                                                                        |                                                                                                   | CHECKED   |                    |      | INTERNAL NOTCH WASHER |      |
|                                                                                                                                                                        |                                                                                                   | ENG APPR. |                    |      |                       |      |
| PROPRIETARY AND CONFIDENTIAL                                                                                                                                           | THREE PLACE DECIMAL ±.005                                                                         | MFG APPR. |                    |      | INTERNAL NOTCH WASHER |      |
| THE INFORMATION CONTAINED IN THIS                                                                                                                                      | MATERIAL                                                                                          | Q.A.      |                    |      |                       |      |
| DRAWING IS THE SOLE PROPERTY OF SEASTROM MANUFACTURING. ANY REPRODUCTION IN PART OR AS A WHOLE WITHOUT THE WRITTEN PERMISSION OF SEASTROM MANUFACTURING IS PROHIBITED. | 300 SERIES STAINLESS                                                                              | COMMENTS: |                    |      |                       |      |
|                                                                                                                                                                        | FINISH<br>SEE NOTE 1                                                                              |           |                    |      | SIZE DWG. NO.         | REV. |
|                                                                                                                                                                        | DRAWING IS NOT TO SCALE                                                                           |           | <b>A</b> 5752-6-90 |      |                       | _    |
|                                                                                                                                                                        |                                                                                                   |           |                    |      |                       | OF 1 |