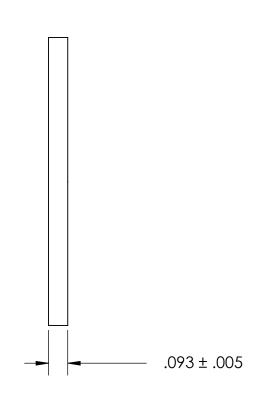

## NOTES:

## 1. NONE

|                                                                                                                                                                        | DIMENSIONS ARE IN INCHES TOLERANCES: FRACTIONAL±1/32 ANGULAR: MACH±1/2 Deg TWO PLACE DECIMAL ±.01 |           | NAME               | DATE | SEASTROM MFG          |      |
|------------------------------------------------------------------------------------------------------------------------------------------------------------------------|---------------------------------------------------------------------------------------------------|-----------|--------------------|------|-----------------------|------|
|                                                                                                                                                                        |                                                                                                   | DRAWN     |                    |      | SEASIROM MIFG         |      |
|                                                                                                                                                                        |                                                                                                   | CHECKED   |                    |      | INTERNAL NOTCH WASHER |      |
|                                                                                                                                                                        |                                                                                                   | ENG APPR. |                    |      |                       |      |
| PROPRIETARY AND CONFIDENTIAL                                                                                                                                           | THREE PLACE DECIMAL ±.005                                                                         | MFG APPR. |                    |      | INTERNAL NOTCH WASHER |      |
| THE INFORMATION CONTAINED IN THIS                                                                                                                                      | MATERIAL                                                                                          | Q.A.      |                    |      |                       |      |
| DRAWING IS THE SOLE PROPERTY OF SEASTROM MANUFACTURING. ANY REPRODUCTION IN PART OR AS A WHOLE WITHOUT THE WRITTEN PERMISSION OF SEASTROM MANUFACTURING IS PROHIBITED. | 300 SERIES STAINLESS                                                                              | COMMENTS: |                    |      |                       |      |
|                                                                                                                                                                        | FINISH<br>SEE NOTE 1                                                                              |           |                    |      | SIZE DWG. NO.         | REV. |
|                                                                                                                                                                        | DRAWING IS NOT TO SCALE                                                                           |           | <b>A</b> 5752-6-90 |      |                       | _    |
|                                                                                                                                                                        |                                                                                                   |           |                    |      |                       | OF 1 |