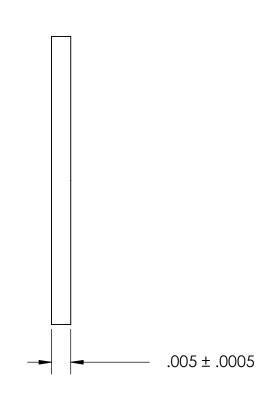

## NOTES:

## 1. NONE

|                                                                                                                                                                                                                                        | DIMENSIONS ARE IN INCHES TOLERANCES: FRACTIONAL±1/32 ANGULAR: MACH±1/2 Deg TWO PLACE DECIMAL ±.01 THREE PLACE DECIMAL ±.005 |           | NAME | DATE | CEACTDONA NAEC        |      |
|----------------------------------------------------------------------------------------------------------------------------------------------------------------------------------------------------------------------------------------|-----------------------------------------------------------------------------------------------------------------------------|-----------|------|------|-----------------------|------|
| PROPRIETARY AND CONFIDENTIAL  THE INFORMATION CONTAINED IN THIS DRAWING IS THE SOLE PROPERTY OF SEASTROM MANUFACTURING, ANY REPRODUCTION IN PART OR AS A WHOLE WITHOUT THE WRITTEN PERMISSION OF SEASTROM MANUFACTURING IS PROHIBITED. |                                                                                                                             | DRAWN     |      |      | SEASTROM MFG          |      |
|                                                                                                                                                                                                                                        |                                                                                                                             | CHECKED   |      |      |                       |      |
|                                                                                                                                                                                                                                        |                                                                                                                             | ENG APPR. |      |      | INTERNAL NOTCH WASHER |      |
|                                                                                                                                                                                                                                        |                                                                                                                             | MFG APPR. |      |      | INTERNAL NOTCH WASHER |      |
|                                                                                                                                                                                                                                        | MATERIAL 300 SERIES STAINLESS                                                                                               | Q.A.      |      |      |                       |      |
|                                                                                                                                                                                                                                        |                                                                                                                             | COMMENTS: |      |      |                       |      |
|                                                                                                                                                                                                                                        | FINISH<br>SEE NOTE 1                                                                                                        |           |      |      | SIZE DWG. NO.         | REV. |
|                                                                                                                                                                                                                                        | DRAWING IS NOT TO SCALE                                                                                                     |           |      |      | <b>A</b> 5752-6-5     | -    |
|                                                                                                                                                                                                                                        |                                                                                                                             |           |      |      | SHEET 1 C             | OF 1 |