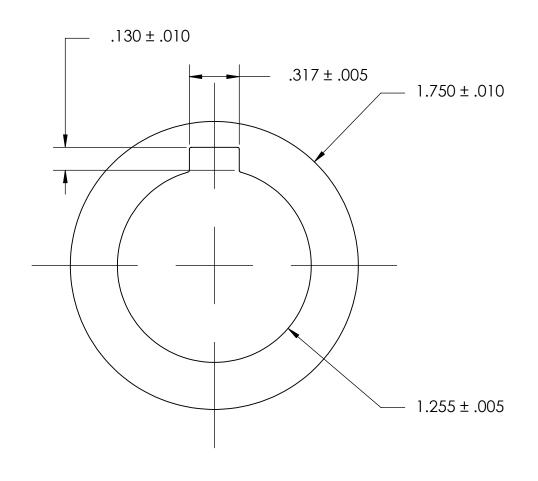

## NOTES:

## 1. NONE

|                                                                                                                                                                                                                                        | DIMENSIONS ARE IN INCHES TOLERANCES: FRACTIONAL±1/32 ANGULAR: MACH±1/2 Deg TWO PLACE DECIMAL ±.01 THREE PLACE DECIMAL ±.005 |           | NAME | DATE | CEACTDONA NAEC        |      |
|----------------------------------------------------------------------------------------------------------------------------------------------------------------------------------------------------------------------------------------|-----------------------------------------------------------------------------------------------------------------------------|-----------|------|------|-----------------------|------|
| PROPRIETARY AND CONFIDENTIAL  THE INFORMATION CONTAINED IN THIS DRAWING IS THE SOLE PROPERTY OF SEASTROM MANUFACTURING, ANY REPRODUCTION IN PART OR AS A WHOLE WITHOUT THE WRITTEN PERMISSION OF SEASTROM MANUFACTURING IS PROHIBITED. |                                                                                                                             | DRAWN     |      |      | SEASTROM MFG          |      |
|                                                                                                                                                                                                                                        |                                                                                                                             | CHECKED   |      |      |                       |      |
|                                                                                                                                                                                                                                        |                                                                                                                             | ENG APPR. |      |      | INTERNAL NOTCH WASHER |      |
|                                                                                                                                                                                                                                        |                                                                                                                             | MFG APPR. |      |      | INTERNAL NOTCH WASHER |      |
|                                                                                                                                                                                                                                        | MATERIAL 300 SERIES STAINLESS                                                                                               | Q.A.      |      |      |                       |      |
|                                                                                                                                                                                                                                        |                                                                                                                             | COMMENTS: |      |      |                       |      |
|                                                                                                                                                                                                                                        | FINISH<br>SEE NOTE 1                                                                                                        |           |      |      | SIZE DWG. NO.         | REV. |
|                                                                                                                                                                                                                                        | DRAWING IS NOT TO SCALE                                                                                                     |           |      |      | <b>A</b> 5752-6-5     | -    |
|                                                                                                                                                                                                                                        |                                                                                                                             |           |      |      | SHEET 1 C             | OF 1 |