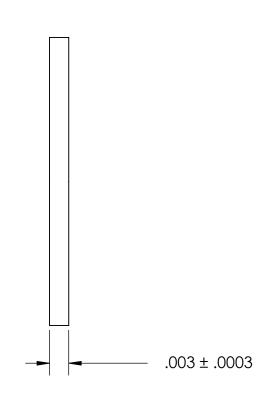

## NOTES:

## 1. NONE

|                                                                                                                                        | DIMENSIONS ARE IN INCHES TOLERANCES: FRACTIONAL±1/32 ANGULAR: MACH±1/2 Deg TWO PLACE DECIMAL ±.01 THREE PLACE DECIMAL ±.005 |           | NAME | DATE | SEASTROM MFG          |
|----------------------------------------------------------------------------------------------------------------------------------------|-----------------------------------------------------------------------------------------------------------------------------|-----------|------|------|-----------------------|
|                                                                                                                                        |                                                                                                                             | DRAWN     |      |      |                       |
|                                                                                                                                        |                                                                                                                             | CHECKED   |      |      |                       |
|                                                                                                                                        |                                                                                                                             | ENG APPR. |      |      | INTERNAL NOTCH WASHER |
| PROPRIETARY AND CONFIDENTIAL                                                                                                           |                                                                                                                             | MFG APPR. |      |      |                       |
| THE INFORMATION CONTAINED IN THIS DRAWING IS THE SOLE PROPERTY OF                                                                      | MATERIAL                                                                                                                    | Q.A.      |      |      |                       |
| SEASTROM MANUFACTURING. ANY REPRODUCTION IN PART OR AS A WHOLE WITHOUT THE WRITTEN PERMISSION OF SEASTROM MANUFACTURING IS PROHIBITED. | 300 SERIES STAINLESS                                                                                                        | COMMENTS: |      |      |                       |
|                                                                                                                                        | SEE NOTE 1                                                                                                                  |           |      |      | SIZE DWG. NO.         |
|                                                                                                                                        | DRAWING IS NOT TO SCALE                                                                                                     |           |      |      | A 5752-6-3 -          |
|                                                                                                                                        |                                                                                                                             |           |      |      | SHEET 1 OF 1          |