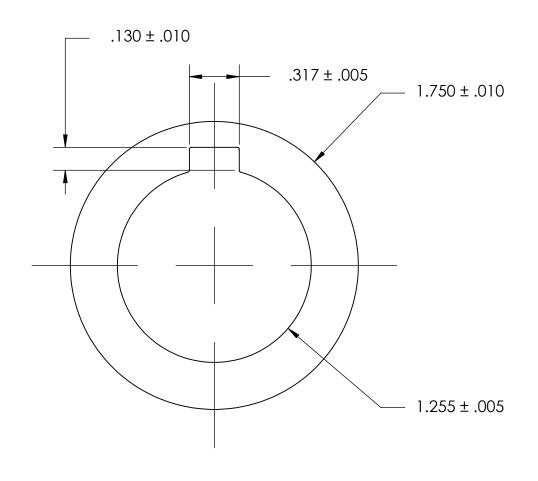

## NOTES:

## 1. NONE

|                                                                                                                                        | DIMENSIONS ARE IN INCHES TOLERANCES: FRACTIONAL±1/32 ANGULAR: MACH±1/2 Deg TWO PLACE DECIMAL ±.01 THREE PLACE DECIMAL ±.005 |           | NAME | DATE | SEASTROM MFG          |
|----------------------------------------------------------------------------------------------------------------------------------------|-----------------------------------------------------------------------------------------------------------------------------|-----------|------|------|-----------------------|
|                                                                                                                                        |                                                                                                                             | DRAWN     |      |      |                       |
|                                                                                                                                        |                                                                                                                             | CHECKED   |      |      |                       |
|                                                                                                                                        |                                                                                                                             | ENG APPR. |      |      | INTERNAL NOTCH WASHER |
| PROPRIETARY AND CONFIDENTIAL                                                                                                           |                                                                                                                             | MFG APPR. |      |      |                       |
| THE INFORMATION CONTAINED IN THIS DRAWING IS THE SOLE PROPERTY OF                                                                      | MATERIAL                                                                                                                    | Q.A.      |      |      |                       |
| SEASTROM MANUFACTURING. ANY REPRODUCTION IN PART OR AS A WHOLE WITHOUT THE WRITTEN PERMISSION OF SEASTROM MANUFACTURING IS PROHIBITED. | 300 SERIES STAINLESS                                                                                                        | COMMENTS: |      |      |                       |
|                                                                                                                                        | SEE NOTE 1                                                                                                                  |           |      |      | SIZE DWG. NO.         |
|                                                                                                                                        | DRAWING IS NOT TO SCALE                                                                                                     |           |      |      | A 5752-6-3 -          |
|                                                                                                                                        |                                                                                                                             |           |      |      | SHEET 1 OF 1          |