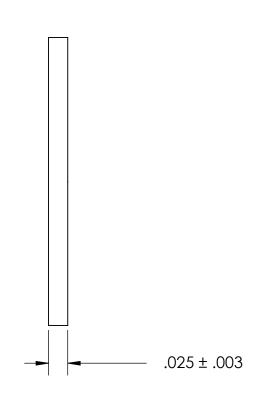

## NOTES:

## 1. NONE

|                                                                                                                                                                    |                           | DIMENSIONS ARE IN INCHES TOLERANCES: FRACTIONAL±1/32 ANGULAR: MACH±1/2 Deg TWO PLACE DECIMAL ±.01 | DRAWN     | NAME | DATE | SEASTROM MFG            |           |
|--------------------------------------------------------------------------------------------------------------------------------------------------------------------|---------------------------|---------------------------------------------------------------------------------------------------|-----------|------|------|-------------------------|-----------|
|                                                                                                                                                                    |                           |                                                                                                   | CHECKED   |      |      | INTERNAL NOTCH WASHER   |           |
|                                                                                                                                                                    |                           |                                                                                                   | ENG APPR. |      |      |                         |           |
| PROPRIETARY AND COM                                                                                                                                                | PRIETARY AND CONFIDENTIAL | THREE PLACE DECIMAL ±.005                                                                         | MFG APPR. |      |      | INTERNAL NOTCH WASH     |           |
| THE INFORMATION CONTAINED IN THIS DRAWING IS THE SOLE PROPERTY OF SEASTROM MANUFACTURING. ANY REPRODUCTION IN PART OR AS A WHOLE WITHOUT THE WRITTEN PERMISSION OF |                           | MATERIAL                                                                                          | Q.A.      |      |      |                         |           |
|                                                                                                                                                                    | 300 SERIES STAINLESS      | COMMENTS:                                                                                         |           |      |      |                         |           |
|                                                                                                                                                                    | PERMISSION OF             | SEE NOTE 1                                                                                        |           |      |      | SIZE DWG. NO.           | REV.      |
| SEASTROM MANUFACT PROHIBITED.                                                                                                                                      | UKING IS                  | DRAWING IS NOT TO SCALE                                                                           |           |      |      | A 5752-6-24   SHEET 1 ( | -<br>OF 1 |