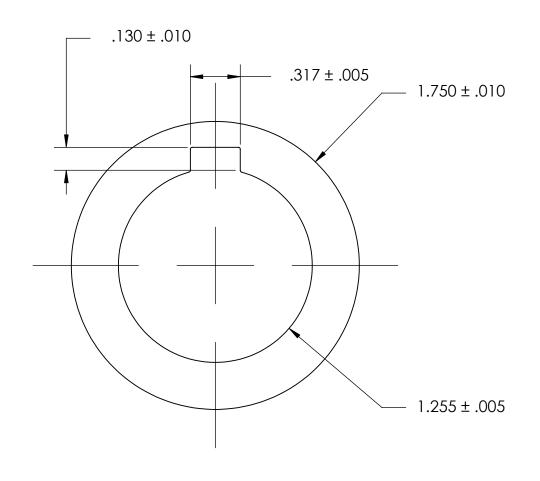

## NOTES:

## 1. NONE

|                                                                                                                                                                    |                           | DIMENSIONS ARE IN INCHES TOLERANCES: FRACTIONAL±1/32 ANGULAR: MACH±1/2 Deg TWO PLACE DECIMAL ±.01 | DRAWN     | NAME | DATE | SEASTROM MFG            |           |
|--------------------------------------------------------------------------------------------------------------------------------------------------------------------|---------------------------|---------------------------------------------------------------------------------------------------|-----------|------|------|-------------------------|-----------|
|                                                                                                                                                                    |                           |                                                                                                   | CHECKED   |      |      | INTERNAL NOTCH WASHER   |           |
|                                                                                                                                                                    |                           |                                                                                                   | ENG APPR. |      |      |                         |           |
| PROPRIETARY AND COM                                                                                                                                                | PRIETARY AND CONFIDENTIAL | THREE PLACE DECIMAL ±.005                                                                         | MFG APPR. |      |      | INTERNAL NOTCH WASH     |           |
| THE INFORMATION CONTAINED IN THIS DRAWING IS THE SOLE PROPERTY OF SEASTROM MANUFACTURING. ANY REPRODUCTION IN PART OR AS A WHOLE WITHOUT THE WRITTEN PERMISSION OF |                           | MATERIAL                                                                                          | Q.A.      |      |      |                         |           |
|                                                                                                                                                                    | 300 SERIES STAINLESS      | COMMENTS:                                                                                         |           |      |      |                         |           |
|                                                                                                                                                                    | PERMISSION OF             | SEE NOTE 1                                                                                        |           |      |      | SIZE DWG. NO.           | REV.      |
| SEASTROM MANUFACT PROHIBITED.                                                                                                                                      | UKING IS                  | DRAWING IS NOT TO SCALE                                                                           |           |      |      | A 5752-6-24   SHEET 1 ( | -<br>OF 1 |