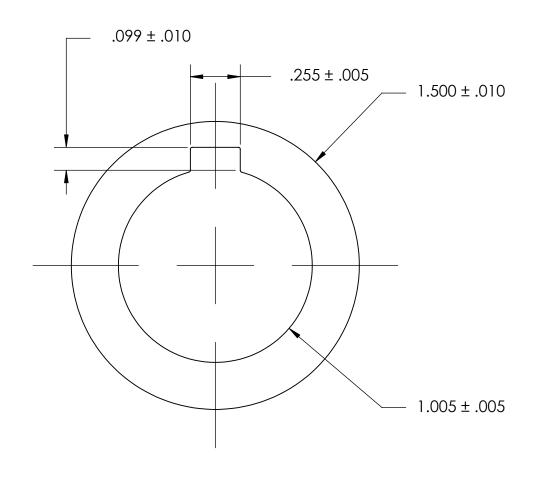

## NOTES:

## 1. NONE

|                                                                                              |                                                                                                                                                                     | DIMENSIONS ARE IN INCHES TOLERANCES: FRACTIONAL ± 1/32 ANGULAR: MACH ± 1/2 Deg TWO PLACE DECIMAL ±.01 |           | NAME | DATE | SEASTROM MFG          |      |
|----------------------------------------------------------------------------------------------|---------------------------------------------------------------------------------------------------------------------------------------------------------------------|-------------------------------------------------------------------------------------------------------|-----------|------|------|-----------------------|------|
|                                                                                              |                                                                                                                                                                     |                                                                                                       | DRAWN     |      |      |                       |      |
|                                                                                              |                                                                                                                                                                     |                                                                                                       | CHECKED   |      |      |                       |      |
|                                                                                              |                                                                                                                                                                     |                                                                                                       | ENG APPR. |      |      | INTERNAL NOTCH WASHER |      |
| PROPRIETA                                                                                    | IRAWING IS THE SOLE PROPERTY OF<br>EASTROM MANUFACTURING. ANY<br>EPRODUCTION IN PART OR AS A WHOLE<br>VITHOUT THE WRITTEN PERMISSION OF<br>EASTROM MANUFACTURING IS | THREE PLACE DECIMAL ±.005                                                                             | MFG APPR. |      |      | INTERNAL NOTCH WASHE  | LIX  |
| DRAWING IS THE SOLE PROPERTY O<br>SEASTROM MANUFACTURING. AN<br>REPRODUCTION IN PART OR AS A |                                                                                                                                                                     | MATERIAL 300 SERIES STAINLESS                                                                         | Q.A.      |      |      |                       |      |
|                                                                                              |                                                                                                                                                                     |                                                                                                       | COMMENTS: |      |      |                       |      |
|                                                                                              |                                                                                                                                                                     | FINISH                                                                                                |           |      |      |                       |      |
|                                                                                              |                                                                                                                                                                     | SEE NOTE 1                                                                                            |           |      |      | SIZE DWG. NO.         | REV. |
|                                                                                              |                                                                                                                                                                     | DRAWING IS NOT TO SCALE                                                                               |           |      |      | A 5752-5-48           | -    |
|                                                                                              | IU.                                                                                                                                                                 |                                                                                                       |           |      |      | SHEET 1 (             | OF 1 |