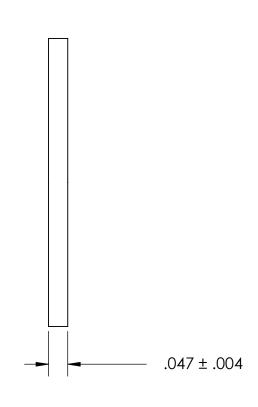

## NOTES:

## 1. NONE

|                                                                                              |                                                                                                                                                                     | DIMENSIONS ARE IN INCHES TOLERANCES: FRACTIONAL ± 1/32 ANGULAR: MACH ± 1/2 Deg TWO PLACE DECIMAL ±.01 |           | NAME | DATE | SEASTROM MFG          |      |
|----------------------------------------------------------------------------------------------|---------------------------------------------------------------------------------------------------------------------------------------------------------------------|-------------------------------------------------------------------------------------------------------|-----------|------|------|-----------------------|------|
|                                                                                              |                                                                                                                                                                     |                                                                                                       | DRAWN     |      |      |                       |      |
|                                                                                              |                                                                                                                                                                     |                                                                                                       | CHECKED   |      |      |                       |      |
|                                                                                              |                                                                                                                                                                     |                                                                                                       | ENG APPR. |      |      | INTERNAL NOTCH WASHER |      |
| PROPRIETA                                                                                    | IRAWING IS THE SOLE PROPERTY OF<br>EASTROM MANUFACTURING. ANY<br>EPRODUCTION IN PART OR AS A WHOLE<br>VITHOUT THE WRITTEN PERMISSION OF<br>EASTROM MANUFACTURING IS | THREE PLACE DECIMAL ±.005                                                                             | MFG APPR. |      |      | INTERNAL NOTCH WASHE  | LIX  |
| DRAWING IS THE SOLE PROPERTY O<br>SEASTROM MANUFACTURING. AN<br>REPRODUCTION IN PART OR AS A |                                                                                                                                                                     | MATERIAL 300 SERIES STAINLESS                                                                         | Q.A.      |      |      |                       |      |
|                                                                                              |                                                                                                                                                                     |                                                                                                       | COMMENTS: |      |      |                       |      |
|                                                                                              |                                                                                                                                                                     | FINISH                                                                                                |           |      |      |                       |      |
|                                                                                              |                                                                                                                                                                     | SEE NOTE 1                                                                                            |           |      |      | SIZE DWG. NO.         | REV. |
|                                                                                              |                                                                                                                                                                     | DRAWING IS NOT TO SCALE                                                                               |           |      |      | A 5752-5-48           | -    |
|                                                                                              | IU.                                                                                                                                                                 |                                                                                                       |           |      |      | SHEET 1 (             | OF 1 |