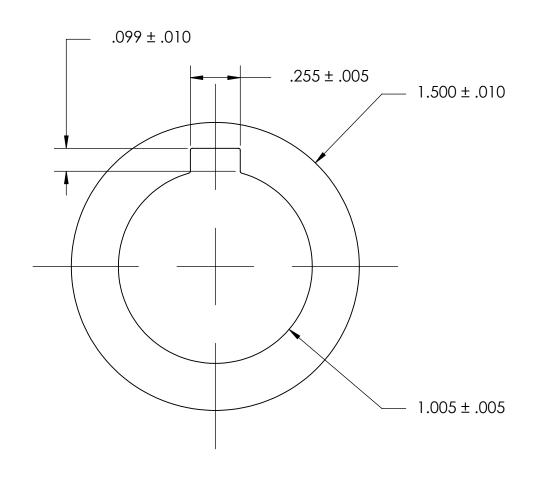

## NOTES:

## 1. NONE

| PROPRIETARY AND CONFIDENTIAL THE INFORMATION CONTAINED IN THIS DRAWING IS THE SOLE PROPERTY OF SEASTROM MANUFACTURING. ANY REPRODUCTION IN PART OR AS A WHOLE WITHOUT THE WRITTEN PERMISSION OF SEASTROM MANUFACTURING IS PROHIBITED. | DIMENSIONS ARE IN INCHES                   | DRAWN     | NAME      | DATE | SEASTROM MFG            |                  |
|---------------------------------------------------------------------------------------------------------------------------------------------------------------------------------------------------------------------------------------|--------------------------------------------|-----------|-----------|------|-------------------------|------------------|
|                                                                                                                                                                                                                                       | FRACTIONAL±1/32 ANGULAR: MACH±1/2 Deg      | CHECKED   |           |      | INTERNAL NOTCH WASHER   |                  |
|                                                                                                                                                                                                                                       | TWO PLACE DECIMAL ±.01                     | ENG APPR. |           |      |                         |                  |
|                                                                                                                                                                                                                                       | THREE PLACE DECIMAL ±.005                  | MFG APPR. |           |      | INTERNAL NOTCH WASHER   | ZK.              |
|                                                                                                                                                                                                                                       | MATERIAL                                   | Q.A.      |           |      |                         |                  |
|                                                                                                                                                                                                                                       | 3(1)() \ \ \ \ \ \ \ \ \ \ \ \ \ \ \ \ \ \ | COMMENTS  | COMMENTS: |      |                         |                  |
|                                                                                                                                                                                                                                       |                                            |           |           |      | SIZE DWG. NO.           | REV.             |
|                                                                                                                                                                                                                                       | DRAWING IS NOT TO SCALE                    |           |           |      | A 5752-5-30   SHEET 1 0 | <b>-</b><br>)F 1 |