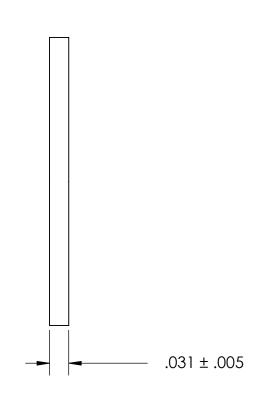

## NOTES:

## 1. NONE

| PROPRIETARY AND CONFIDENTIAL THE INFORMATION CONTAINED IN THIS DRAWING IS THE SOLE PROPERTY OF SEASTROM MANUFACTURING. ANY REPRODUCTION IN PART OR AS A WHOLE WITHOUT THE WRITTEN PERMISSION OF SEASTROM MANUFACTURING IS PROHIBITED. | DIMENSIONS ARE IN INCHES                   | DRAWN     | NAME      | DATE | SEASTROM MFG            |                  |
|---------------------------------------------------------------------------------------------------------------------------------------------------------------------------------------------------------------------------------------|--------------------------------------------|-----------|-----------|------|-------------------------|------------------|
|                                                                                                                                                                                                                                       | FRACTIONAL±1/32 ANGULAR: MACH±1/2 Deg      | CHECKED   |           |      | INTERNAL NOTCH WASHER   |                  |
|                                                                                                                                                                                                                                       | TWO PLACE DECIMAL ±.01                     | ENG APPR. |           |      |                         |                  |
|                                                                                                                                                                                                                                       | THREE PLACE DECIMAL ±.005                  | MFG APPR. |           |      | INTERNAL NOTCH WASHER   | ZK.              |
|                                                                                                                                                                                                                                       | MATERIAL                                   | Q.A.      |           |      |                         |                  |
|                                                                                                                                                                                                                                       | 3(1)() \ \ \ \ \ \ \ \ \ \ \ \ \ \ \ \ \ \ | COMMENTS  | COMMENTS: |      |                         |                  |
|                                                                                                                                                                                                                                       |                                            |           |           |      | SIZE DWG. NO.           | REV.             |
|                                                                                                                                                                                                                                       | DRAWING IS NOT TO SCALE                    |           |           |      | A 5752-5-30   SHEET 1 0 | <b>-</b><br>)F 1 |