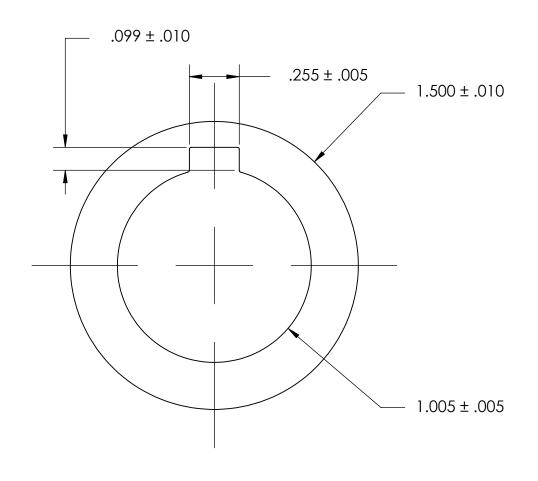

NOTES:

1. NONE

|                                                                                                                                        | DIMENSIONS ARE IN INCHES TOLERANCES:             |           | NAME | DATE | SEASTROM MFG          |  |
|----------------------------------------------------------------------------------------------------------------------------------------|--------------------------------------------------|-----------|------|------|-----------------------|--|
|                                                                                                                                        |                                                  | DRAWN     |      |      |                       |  |
|                                                                                                                                        | FRACTIONAL±1/32<br>ANGULAR: MACH±1/2 Deg         | CHECKED   |      |      |                       |  |
| PROPRIETARY AND CONFIDENTIAL                                                                                                           | TWO PLACE DECIMAL ±.01 THREE PLACE DECIMAL ±.005 | ENG APPR. |      |      | INTERNAL NOTCH WASHER |  |
|                                                                                                                                        |                                                  | MFG APPR. |      |      | INTERNAL NOTCH WASHER |  |
| THE INFORMATION CONTAINED IN THIS DRAWING IS THE SOLE PROPERTY OF                                                                      | MATERIAL                                         | Q.A.      |      |      |                       |  |
| SEASTROM MANUFACTURING. ANY REPRODUCTION IN PART OR AS A WHOLE WITHOUT THE WRITTEN PERMISSION OF SEASTROM MANUFACTURING IS PROHIBITED. | 300 SERIES STAINLESS                             | COMMENTS: |      |      |                       |  |
|                                                                                                                                        | SEE NOTE 1                                       |           |      |      | SIZE DWG. NO. REV.    |  |
|                                                                                                                                        | DRAWING IS NOT TO SCALE                          |           |      |      | <b>A</b> 5752-5-10  - |  |
|                                                                                                                                        |                                                  |           |      |      | SHEET 1 OF 1          |  |