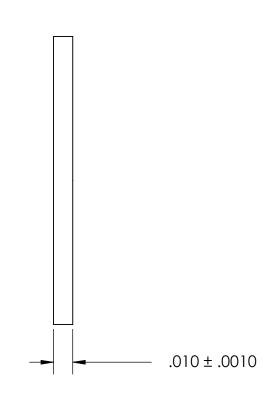

NOTES:

1. NONE

|                                                                                                                                        | DIMENSIONS ARE IN INCHES TOLERANCES:             |           | NAME | DATE | SEASTROM MFG          |  |
|----------------------------------------------------------------------------------------------------------------------------------------|--------------------------------------------------|-----------|------|------|-----------------------|--|
|                                                                                                                                        |                                                  | DRAWN     |      |      |                       |  |
|                                                                                                                                        | FRACTIONAL±1/32<br>ANGULAR: MACH±1/2 Deg         | CHECKED   |      |      |                       |  |
| PROPRIETARY AND CONFIDENTIAL                                                                                                           | TWO PLACE DECIMAL ±.01 THREE PLACE DECIMAL ±.005 | ENG APPR. |      |      | INTERNAL NOTCH WASHER |  |
|                                                                                                                                        |                                                  | MFG APPR. |      |      | INTERNAL NOTCH WASHER |  |
| THE INFORMATION CONTAINED IN THIS DRAWING IS THE SOLE PROPERTY OF                                                                      | MATERIAL                                         | Q.A.      |      |      |                       |  |
| SEASTROM MANUFACTURING. ANY REPRODUCTION IN PART OR AS A WHOLE WITHOUT THE WRITTEN PERMISSION OF SEASTROM MANUFACTURING IS PROHIBITED. | 300 SERIES STAINLESS                             | COMMENTS: |      |      |                       |  |
|                                                                                                                                        | SEE NOTE 1                                       |           |      |      | SIZE DWG. NO. REV.    |  |
|                                                                                                                                        | DRAWING IS NOT TO SCALE                          |           |      |      | <b>A</b> 5752-5-10  - |  |
|                                                                                                                                        |                                                  |           |      |      | SHEET 1 OF 1          |  |