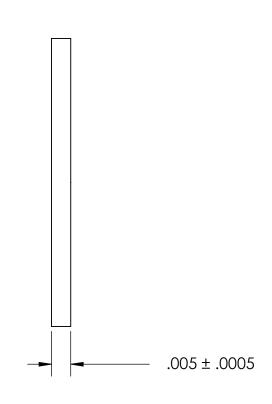

## NOTES:

## 1. NONE

|                                                                                                                                                                                                          | DIMENSIONS ARE IN INCHES TOLERANCES: FRACTIONAL±1/32 ANGULAR: MACH±1/2 Deg TWO PLACE DECIMAL ±.01 |           | NAME | DATE | SEASTROM MFG          |      |
|----------------------------------------------------------------------------------------------------------------------------------------------------------------------------------------------------------|---------------------------------------------------------------------------------------------------|-----------|------|------|-----------------------|------|
|                                                                                                                                                                                                          |                                                                                                   | DRAWN     |      |      | SEASIROM MIG          |      |
|                                                                                                                                                                                                          |                                                                                                   | CHECKED   |      |      |                       |      |
|                                                                                                                                                                                                          |                                                                                                   | ENG APPR. |      |      | INTERNAL NOTCH WASHER |      |
| PROPRIETARY AND CONFIDENTIAL                                                                                                                                                                             | THREE PLACE DECIMAL ±.005                                                                         | MFG APPR. |      |      | INTERNAL NOTCH WASHER | LIX  |
| THE INFORMATION CONTAINED IN THIS DRAWING IS THE SOLE PROPERTY OF SEASTROM MANUFACTURING. ANY REPRODUCTION IN PART OR AS A WHOLE WITHOUT THE WRITTEN PERMISSION OF SEASTROM MANUFACTURING IS PROHIBITED. | MATERIAL<br>300 SERIES STAINLESS                                                                  | Q.A.      |      |      |                       |      |
|                                                                                                                                                                                                          |                                                                                                   | COMMENTS: |      |      |                       |      |
|                                                                                                                                                                                                          | FINISH                                                                                            |           |      |      |                       |      |
|                                                                                                                                                                                                          | SEE NOTE 1                                                                                        |           |      |      | SIZE DWG. NO.         | REV. |
|                                                                                                                                                                                                          | DRAWING IS NOT TO SCALE                                                                           |           |      |      | <b>A</b> 5752-4-5     | -    |
|                                                                                                                                                                                                          |                                                                                                   |           |      |      | SHEET 1 C             | OF 1 |