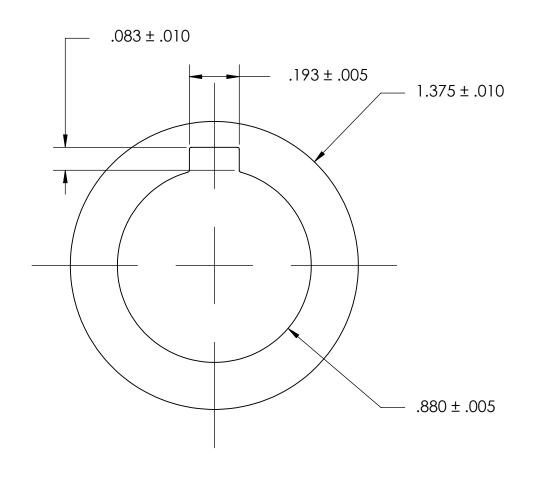

## NOTES:

## 1. NONE

|                                                                                                                                                                                                          | DIMENSIONS ARE IN INCHES TOLERANCES: FRACTIONAL±1/32 ANGULAR: MACH±1/2 Deg TWO PLACE DECIMAL ±.01 |           | NAME | DATE | SEASTROM MFG          |      |
|----------------------------------------------------------------------------------------------------------------------------------------------------------------------------------------------------------|---------------------------------------------------------------------------------------------------|-----------|------|------|-----------------------|------|
|                                                                                                                                                                                                          |                                                                                                   | DRAWN     |      |      | SEASIROM MIG          |      |
|                                                                                                                                                                                                          |                                                                                                   | CHECKED   |      |      |                       |      |
|                                                                                                                                                                                                          |                                                                                                   | ENG APPR. |      |      | INTERNAL NOTCH WASHER |      |
| PROPRIETARY AND CONFIDENTIAL                                                                                                                                                                             | THREE PLACE DECIMAL ±.005                                                                         | MFG APPR. |      |      | INTERNAL NOTCH WASHER | LIX  |
| THE INFORMATION CONTAINED IN THIS DRAWING IS THE SOLE PROPERTY OF SEASTROM MANUFACTURING. ANY REPRODUCTION IN PART OR AS A WHOLE WITHOUT THE WRITTEN PERMISSION OF SEASTROM MANUFACTURING IS PROHIBITED. | MATERIAL<br>300 SERIES STAINLESS                                                                  | Q.A.      |      |      |                       |      |
|                                                                                                                                                                                                          |                                                                                                   | COMMENTS: |      |      |                       |      |
|                                                                                                                                                                                                          | FINISH                                                                                            |           |      |      |                       |      |
|                                                                                                                                                                                                          | SEE NOTE 1                                                                                        |           |      |      | SIZE DWG. NO.         | REV. |
|                                                                                                                                                                                                          | DRAWING IS NOT TO SCALE                                                                           |           |      |      | <b>A</b> 5752-4-5     | -    |
|                                                                                                                                                                                                          |                                                                                                   |           |      |      | SHEET 1 C             | OF 1 |