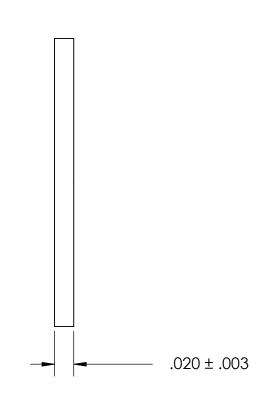

## NOTES:

## 1. NONE

|                                                                                                                                                                        | DIMENSIONS ARE IN INCHES                                                 |           | NAME | DATE |                                                                                                                 |                        |
|------------------------------------------------------------------------------------------------------------------------------------------------------------------------|--------------------------------------------------------------------------|-----------|------|------|-----------------------------------------------------------------------------------------------------------------|------------------------|
|                                                                                                                                                                        | TOLERANCES: FRACTIONAL±1/32 ANGULAR: MACH±1/2 Deg TWO PLACE DECIMAL ±.01 | DRAWN     |      |      | SEASTROM MFG                                                                                                    |                        |
|                                                                                                                                                                        |                                                                          | CHECKED   |      |      | INTERNAL NOTCH WASHER                                                                                           |                        |
|                                                                                                                                                                        |                                                                          | ENG APPR. |      |      |                                                                                                                 |                        |
| PROPRIETARY AND CONFIDENTIAL                                                                                                                                           | THREE PLACE DECIMAL ±.005                                                | MFG APPR. |      |      | INTERNAL NOTCH WASH                                                                                             |                        |
| THE INFORMATION CONTAINED IN THIS                                                                                                                                      | MATERIAL                                                                 | Q.A.      |      |      |                                                                                                                 |                        |
| DRAWING IS THE SOLE PROPERTY OF SEASTROM MANUFACTURING. ANY REPRODUCTION IN PART OR AS A WHOLE WITHOUT THE WRITTEN PERMISSION OF SEASTROM MANUFACTURING IS PROHIBITED. | 300 SERIES STAINLESS                                                     | COMMENTS: |      |      |                                                                                                                 |                        |
|                                                                                                                                                                        | FINISH                                                                   |           |      |      | Town I am a man | REV.                   |
|                                                                                                                                                                        | SEE NOTE 1                                                               | 1         |      |      | SIZE DWG. NO. 5752-4-20                                                                                         |                        |
|                                                                                                                                                                        | DRAWING IS NOT TO SCALE                                                  |           |      |      |                                                                                                                 | ] <del>-</del><br>OF 1 |