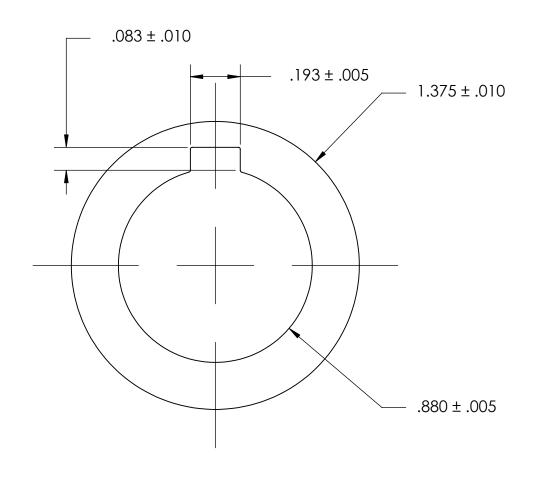

## NOTES:

## 1. NONE

|                                                                                                                                                                        | DIMENSIONS ARE IN INCHES                                                 |           | NAME | DATE |                                                                                                                 |                        |
|------------------------------------------------------------------------------------------------------------------------------------------------------------------------|--------------------------------------------------------------------------|-----------|------|------|-----------------------------------------------------------------------------------------------------------------|------------------------|
|                                                                                                                                                                        | TOLERANCES: FRACTIONAL±1/32 ANGULAR: MACH±1/2 Deg TWO PLACE DECIMAL ±.01 | DRAWN     |      |      | SEASTROM MFG                                                                                                    |                        |
|                                                                                                                                                                        |                                                                          | CHECKED   |      |      | INTERNAL NOTCH WASHER                                                                                           |                        |
|                                                                                                                                                                        |                                                                          | ENG APPR. |      |      |                                                                                                                 |                        |
| PROPRIETARY AND CONFIDENTIAL                                                                                                                                           | THREE PLACE DECIMAL ±.005                                                | MFG APPR. |      |      | INTERNAL NOTCH WASH                                                                                             |                        |
| THE INFORMATION CONTAINED IN THIS                                                                                                                                      | MATERIAL                                                                 | Q.A.      |      |      |                                                                                                                 |                        |
| DRAWING IS THE SOLE PROPERTY OF SEASTROM MANUFACTURING. ANY REPRODUCTION IN PART OR AS A WHOLE WITHOUT THE WRITTEN PERMISSION OF SEASTROM MANUFACTURING IS PROHIBITED. | 300 SERIES STAINLESS                                                     | COMMENTS: |      |      |                                                                                                                 |                        |
|                                                                                                                                                                        | FINISH                                                                   |           |      |      | Town I am a man | REV.                   |
|                                                                                                                                                                        | SEE NOTE 1                                                               | 1         |      |      | SIZE DWG. NO. 5752-4-20                                                                                         |                        |
|                                                                                                                                                                        | DRAWING IS NOT TO SCALE                                                  |           |      |      |                                                                                                                 | ] <del>-</del><br>OF 1 |