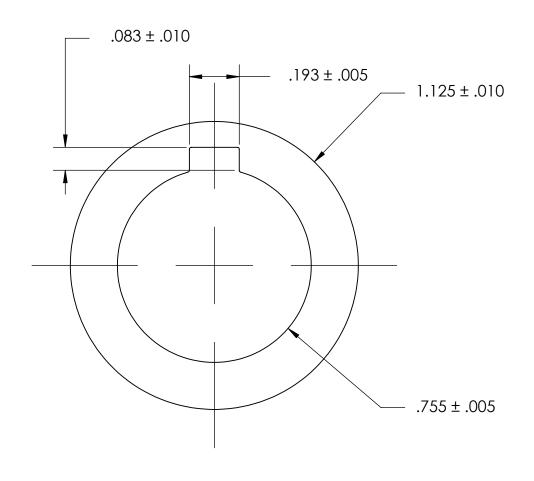

## NOTES:

## 1. NONE

| PROPRIETARY AND CONFIDENTIAL                                                                                                                                           | DIMENSIONS ARE IN INCHES TOLERANCES: FRACTIONAL±1/32 ANGULAR: MACH±1/2 Deg TWO PLACE DECIMAL ±.01 THREE PLACE DECIMAL ±.005 |           | NAME | DATE | SEASTROM MFG          |      |
|------------------------------------------------------------------------------------------------------------------------------------------------------------------------|-----------------------------------------------------------------------------------------------------------------------------|-----------|------|------|-----------------------|------|
|                                                                                                                                                                        |                                                                                                                             | DRAWN     |      |      |                       |      |
|                                                                                                                                                                        |                                                                                                                             | CHECKED   |      |      |                       |      |
|                                                                                                                                                                        |                                                                                                                             | ENG APPR. |      |      | INTERNAL NOTCH WASHER |      |
|                                                                                                                                                                        |                                                                                                                             | MFG APPR. |      |      | INTERNAL NOTCH WASHER | _K   |
| THE INFORMATION CONTAINED IN THIS                                                                                                                                      | MATERIAL                                                                                                                    | Q.A.      |      |      |                       |      |
| DRAWING IS THE SOLE PROPERTY OF SEASTROM MANUFACTURING. ANY REPRODUCTION IN PART OR AS A WHOLE WITHOUT THE WRITTEN PERMISSION OF SEASTROM MANUFACTURING IS PROHIBITED. | 300 SERIES STAINLESS                                                                                                        | COMMENTS: |      |      |                       |      |
|                                                                                                                                                                        | SEE NOTE 1                                                                                                                  |           |      |      | SIZE DWG. NO.         | REV. |
|                                                                                                                                                                        | DRAWING IS NOT TO SCALE                                                                                                     |           |      |      | <b>A</b> 5752-3-20    | -    |
|                                                                                                                                                                        |                                                                                                                             |           |      |      | SHEET 1 C             | OF 1 |