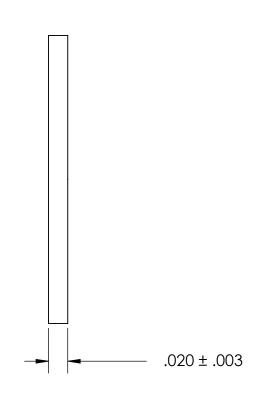

## NOTES:

## 1. NONE

| PROPRIETARY AND CONFIDENTIAL                                                                                                                                           | DIMENSIONS ARE IN INCHES TOLERANCES: FRACTIONAL±1/32 ANGULAR: MACH±1/2 Deg TWO PLACE DECIMAL ±.01 THREE PLACE DECIMAL ±.005 |           | NAME | DATE | SEASTROM MFG          |      |
|------------------------------------------------------------------------------------------------------------------------------------------------------------------------|-----------------------------------------------------------------------------------------------------------------------------|-----------|------|------|-----------------------|------|
|                                                                                                                                                                        |                                                                                                                             | DRAWN     |      |      |                       |      |
|                                                                                                                                                                        |                                                                                                                             | CHECKED   |      |      |                       |      |
|                                                                                                                                                                        |                                                                                                                             | ENG APPR. |      |      | INTERNAL NOTCH WASHER |      |
|                                                                                                                                                                        |                                                                                                                             | MFG APPR. |      |      | INTERNAL NOTCH WASHER | _K   |
| THE INFORMATION CONTAINED IN THIS                                                                                                                                      | MATERIAL                                                                                                                    | Q.A.      |      |      |                       |      |
| DRAWING IS THE SOLE PROPERTY OF SEASTROM MANUFACTURING. ANY REPRODUCTION IN PART OR AS A WHOLE WITHOUT THE WRITTEN PERMISSION OF SEASTROM MANUFACTURING IS PROHIBITED. | 300 SERIES STAINLESS                                                                                                        | COMMENTS: |      |      |                       |      |
|                                                                                                                                                                        | SEE NOTE 1                                                                                                                  |           |      |      | SIZE DWG. NO.         | REV. |
|                                                                                                                                                                        | DRAWING IS NOT TO SCALE                                                                                                     |           |      |      | <b>A</b> 5752-3-20    | -    |
|                                                                                                                                                                        |                                                                                                                             |           |      |      | SHEET 1 C             | OF 1 |