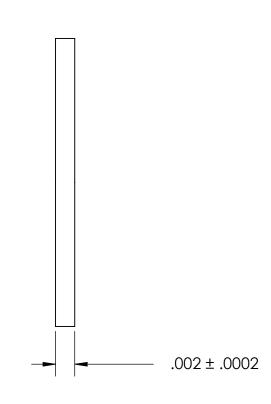

NOTES:

1. NONE

|         |                                                                                                                                                                                                                                       | DIMENSIONS ARE IN INCHES TOLERANCES:                               | DRAWN     | NAME            | DATE | SEASTROM MFG              |
|---------|---------------------------------------------------------------------------------------------------------------------------------------------------------------------------------------------------------------------------------------|--------------------------------------------------------------------|-----------|-----------------|------|---------------------------|
| _       |                                                                                                                                                                                                                                       | FRACTIONAL±1/32<br>ANGULAR: MACH±1/2 Deg<br>TWO PLACE DECIMAL ±.01 | CHECKED   |                 |      |                           |
|         |                                                                                                                                                                                                                                       |                                                                    | ENG APPR. |                 |      | INTERNAL NOTCH WASHER     |
|         | PROPRIETARY AND CONFIDENTIAL THE INFORMATION CONTAINED IN THIS DRAWING IS THE SOLE PROPERTY OF SEASTROM MANUFACTURING. ANY REPRODUCTION IN PART OR AS A WHOLE WITHOUT THE WRITTEN PERMISSION OF SEASTROM MANUFACTURING IS PROHIBITED. | THREE PLACE DECIMAL ±.005                                          | MFG APPR. |                 |      | INTERNAL NOTCH WASHER     |
|         |                                                                                                                                                                                                                                       | MATERIAL<br>300 SERIES STAINLESS                                   | Q.A.      | Q.A.  COMMENTS: |      |                           |
| RI<br>W |                                                                                                                                                                                                                                       | FINISH<br>SEE NOTE 1                                               |           |                 |      | SIZE DWG. NO. REV.        |
|         |                                                                                                                                                                                                                                       | DRAWING IS NOT TO SCALE                                            |           |                 |      | A 5752-3-2 - SHEET 1 OF 1 |