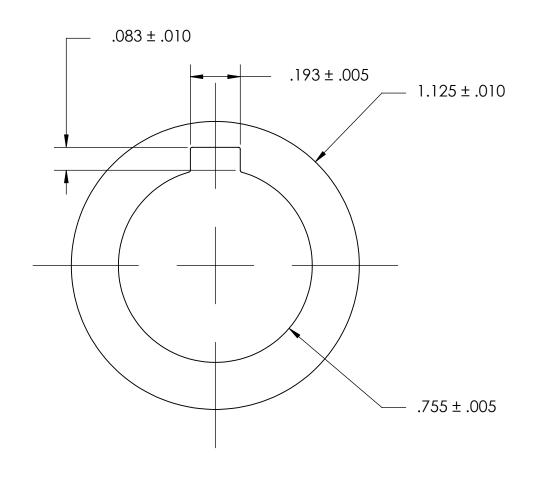

NOTES:

1. NONE

|         |                                                                                                                                                                                                                                       | DIMENSIONS ARE IN INCHES TOLERANCES:                               | DRAWN     | NAME            | DATE | SEASTROM MFG              |
|---------|---------------------------------------------------------------------------------------------------------------------------------------------------------------------------------------------------------------------------------------|--------------------------------------------------------------------|-----------|-----------------|------|---------------------------|
| _       |                                                                                                                                                                                                                                       | FRACTIONAL±1/32<br>ANGULAR: MACH±1/2 Deg<br>TWO PLACE DECIMAL ±.01 | CHECKED   |                 |      |                           |
|         |                                                                                                                                                                                                                                       |                                                                    | ENG APPR. |                 |      | INTERNAL NOTCH WASHER     |
|         | PROPRIETARY AND CONFIDENTIAL THE INFORMATION CONTAINED IN THIS DRAWING IS THE SOLE PROPERTY OF SEASTROM MANUFACTURING. ANY REPRODUCTION IN PART OR AS A WHOLE WITHOUT THE WRITTEN PERMISSION OF SEASTROM MANUFACTURING IS PROHIBITED. | THREE PLACE DECIMAL ±.005                                          | MFG APPR. |                 |      | INTERNAL NOTCH WASHER     |
|         |                                                                                                                                                                                                                                       | MATERIAL<br>300 SERIES STAINLESS                                   | Q.A.      | Q.A.  COMMENTS: |      |                           |
| RI<br>W |                                                                                                                                                                                                                                       | FINISH<br>SEE NOTE 1                                               |           |                 |      | SIZE DWG. NO. REV.        |
|         |                                                                                                                                                                                                                                       | DRAWING IS NOT TO SCALE                                            |           |                 |      | A 5752-3-2 - SHEET 1 OF 1 |