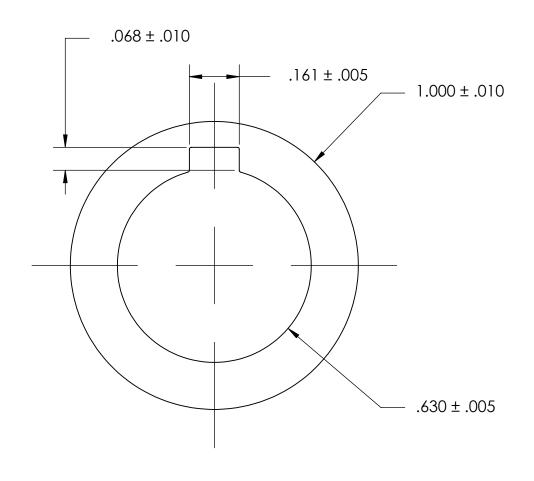

## NOTES:

## 1. NONE

|     |                                                                                                                                                                                       | DIMENSIONS ARE IN INCHES                                                 |           | NAME | DATE | CEACTDONA NACO         |        |
|-----|---------------------------------------------------------------------------------------------------------------------------------------------------------------------------------------|--------------------------------------------------------------------------|-----------|------|------|------------------------|--------|
|     |                                                                                                                                                                                       | TOLERANCES: FRACTIONAL±1/32 ANGULAR: MACH±1/2 Deg TWO PLACE DECIMAL ±.01 | DRAWN     |      |      | SEASTROM MFG           |        |
|     |                                                                                                                                                                                       |                                                                          | CHECKED   |      |      |                        |        |
|     |                                                                                                                                                                                       |                                                                          | ENG APPR. |      |      | INTERNAL NOTCH WASHER  |        |
| P   | PROPRIETARY AND CONFIDENTIAL                                                                                                                                                          | THREE PLACE DECIMAL ±.005                                                | MFG APPR. |      |      | INTERNAL NOTCH WASHER  |        |
|     | HE INFORMATION CONTAINED IN THIS                                                                                                                                                      | MATERIAL                                                                 | Q.A.      |      |      |                        |        |
|     | DRAWING IS THE SOLE PROPERTY OF<br>SEASTROM MANUFACTURING. ANY<br>REPRODUCTION IN PART OR AS A WHOLE<br>WITHOUT THE WRITTEN PERMISSION OF<br>SEASTROM MANUFACTURING IS<br>PROHIBITED. | 300 SERIES STAINLESS                                                     | COMMENTS: |      |      |                        |        |
| 1 . |                                                                                                                                                                                       | SEE NOTE 1                                                               |           |      |      | SIZE DWG NO            | I pp./ |
|     |                                                                                                                                                                                       |                                                                          | 1         |      |      | SIZE DWG. NO. 5752-2-2 | REV.   |
| F   |                                                                                                                                                                                       | DRAWING IS NOT TO SCALE                                                  |           |      |      | <u> </u>               | OF 1   |