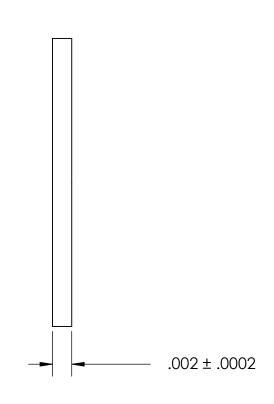

## NOTES:

## 1. NONE

|     |                                                                                                                                                                                       | DIMENSIONS ARE IN INCHES                                                 |           | NAME | DATE | CEACTDONA NACO         |        |
|-----|---------------------------------------------------------------------------------------------------------------------------------------------------------------------------------------|--------------------------------------------------------------------------|-----------|------|------|------------------------|--------|
|     |                                                                                                                                                                                       | TOLERANCES: FRACTIONAL±1/32 ANGULAR: MACH±1/2 Deg TWO PLACE DECIMAL ±.01 | DRAWN     |      |      | SEASTROM MFG           |        |
|     |                                                                                                                                                                                       |                                                                          | CHECKED   |      |      |                        |        |
|     |                                                                                                                                                                                       |                                                                          | ENG APPR. |      |      | INTERNAL NOTCH WASHER  |        |
| P   | PROPRIETARY AND CONFIDENTIAL                                                                                                                                                          | THREE PLACE DECIMAL ±.005                                                | MFG APPR. |      |      | INTERNAL NOTCH WASHER  |        |
|     | HE INFORMATION CONTAINED IN THIS                                                                                                                                                      | MATERIAL                                                                 | Q.A.      |      |      |                        |        |
|     | DRAWING IS THE SOLE PROPERTY OF<br>SEASTROM MANUFACTURING. ANY<br>REPRODUCTION IN PART OR AS A WHOLE<br>WITHOUT THE WRITTEN PERMISSION OF<br>SEASTROM MANUFACTURING IS<br>PROHIBITED. | 300 SERIES STAINLESS                                                     | COMMENTS: |      |      |                        |        |
| 1 . |                                                                                                                                                                                       | SEE NOTE 1                                                               |           |      |      | SIZE DWG NO            | I pp./ |
|     |                                                                                                                                                                                       |                                                                          | 1         |      |      | SIZE DWG. NO. 5752-2-2 | REV.   |
| F   |                                                                                                                                                                                       | DRAWING IS NOT TO SCALE                                                  |           |      |      | <u> </u>               | OF 1   |