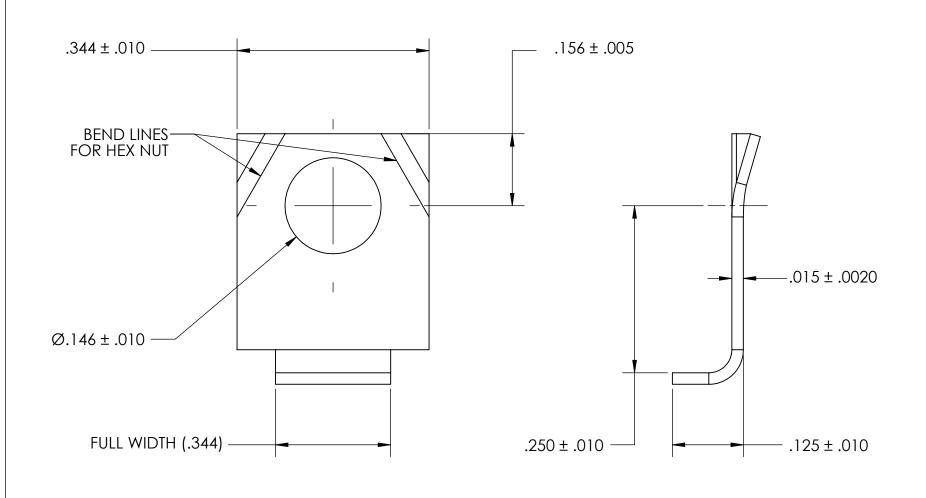

NOTES 1. NONE

2. SCREW SIZE: 6 / M3.5

PROPRIETARY AND CONFIDENTIAL THE INFORMATION CONTAINED IN THIS DRAWING IS THE SOLE PROPERTY OF SEASTROM MANUFACTURING. ANY REPRODUCTION IN PART OR AS A WHOLE WITHOUT THE WRITTEN PERMISSION OF SEASTROM MANUFACTURING IS PROHIBITED.

| DIMENSIONS ARE IN INCHES TOLERANCES: FRACTIONAL±1/32 ANGULAR: MACH±1/2 Deg TWO PLACE DECIMAL ±.01 THREE PLACE DECIMAL ±.005 | DRAWN     | NAME | DATE | SEASTROM MFG        |
|-----------------------------------------------------------------------------------------------------------------------------|-----------|------|------|---------------------|
|                                                                                                                             | CHECKED   |      |      | TAB LOCK WASHER     |
|                                                                                                                             | ENG APPR. |      |      |                     |
|                                                                                                                             | MFG APPR. |      |      |                     |
| MATERIAL COLD ROLLED STEEL                                                                                                  | Q.A.      |      |      |                     |
|                                                                                                                             | COMMENTS: |      |      |                     |
| FINISH                                                                                                                      |           |      |      | SIZE DWG. NO.       |
| SEE NOTE 1  DRAWING IS NOT TO SCALE                                                                                         | -         |      |      | <b>A</b> 5749-6-1-1 |
|                                                                                                                             |           |      |      | CUEET 1             |