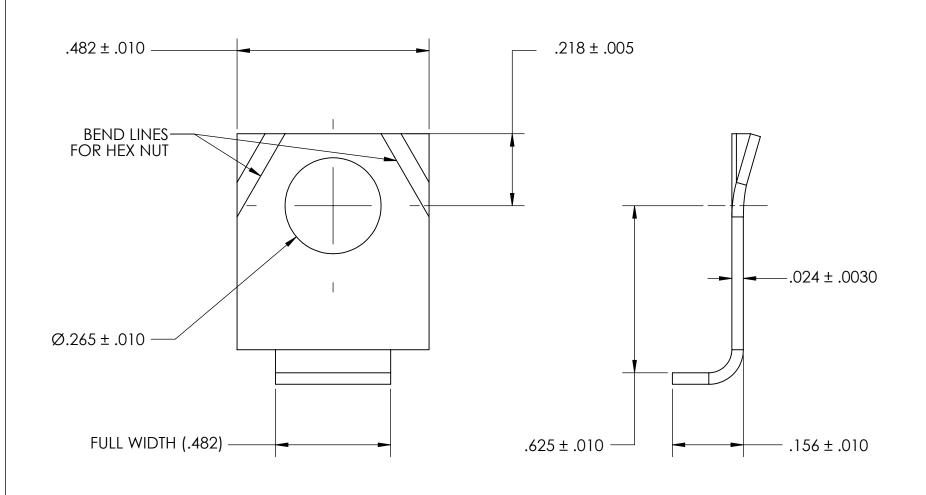

NOTES 1. NONE

2. SCREW SIZE: 1/4 / M6

| THE INFORMATION CONTAINED IN THIS  |
|------------------------------------|
| DRAWING IS THE SOLE PROPERTY OF    |
| SEASTROM MANUFACTURING. ANY        |
| REPRODUCTION IN PART OR AS A WHOLE |
| WITHOUT THE WRITTEN PERMISSION OF  |
| SEASTROM MANUFACTURING IS          |
| PROHIBITED.                        |

PROPRIETARY AND CONFIDENTIAL

|  | DIMENSIONS ARE IN INCHES TOLERANCES: FRACTIONAL ± 1/32 ANGULAR: MACH ± 1/2 Deg TWO PLACE DECIMAL ±.01 THREE PLACE DECIMAL ±.005 |           | NAME | DATE |                 |             |        |
|--|---------------------------------------------------------------------------------------------------------------------------------|-----------|------|------|-----------------|-------------|--------|
|  |                                                                                                                                 | DRAWN     |      |      | SEASTROM MFG    |             |        |
|  |                                                                                                                                 | CHECKED   |      |      | TAB LOCK WASHER |             |        |
|  |                                                                                                                                 | ENG APPR. |      |      |                 |             |        |
|  |                                                                                                                                 | MFG APPR. |      |      |                 |             |        |
|  | MATERIAL                                                                                                                        | Q.A.      |      |      |                 |             |        |
|  | COLD ROLLED STEEL                                                                                                               | COMMENTS: |      |      | 1               |             |        |
|  | FINISH<br>SEE NOTE 1                                                                                                            |           |      |      |                 | DWG. NO.    | REV.   |
|  | DRAWING IS NOT TO SCALE                                                                                                         |           |      |      | Α               | 5749-14-3-1 | )F 1   |
|  |                                                                                                                                 | 1         |      |      | 1               | INHEEL I (  | )⊢ I I |