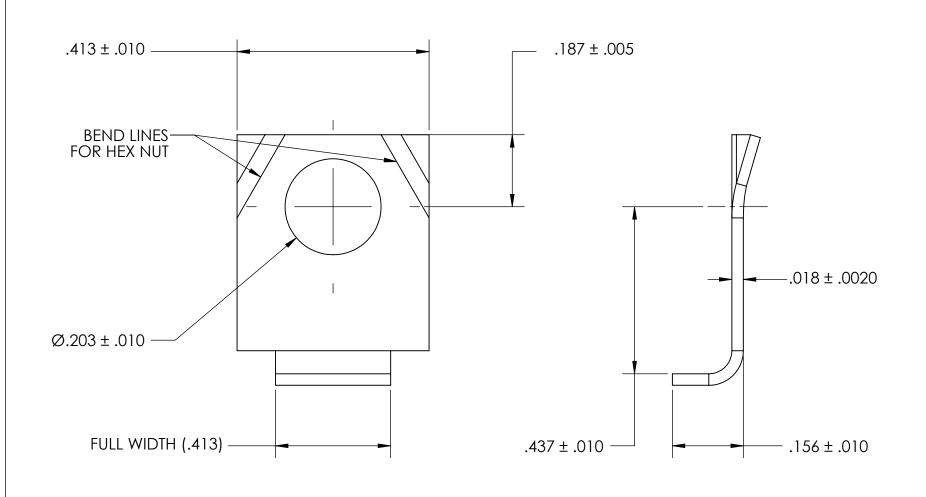

NOTES 1. NONE

2. SCREW SIZE: 10 / M4.5

| PROPRIETARY AND CONFIDENTIAL       |
|------------------------------------|
| THE INFORMATION CONTAINED IN THIS  |
| DRAWING IS THE SOLE PROPERTY OF    |
| SEASTROM MANUFACTURING. ANY        |
| REPRODUCTION IN PART OR AS A WHOLE |
| WITHOUT THE WRITTEN PERMISSION OF  |
| SEASTROM MANUFACTURING IS          |
| PROHIBITED.                        |
|                                    |

| DIMENSIONS ARE IN INCHES                 |           | NAME | DATE |                                                                                                                                                                                                                                                                                                                                                                                                                                                                                                                                                                                                                                                                                                                                                                                                                                                                                                                                                                                                                                                                                                                                                                                                                                                                                                                                                                                                                                                                                                                                                                                                                                                                                                                                                                                                                                                                                                                                                                                                                                                                                                                               |
|------------------------------------------|-----------|------|------|-------------------------------------------------------------------------------------------------------------------------------------------------------------------------------------------------------------------------------------------------------------------------------------------------------------------------------------------------------------------------------------------------------------------------------------------------------------------------------------------------------------------------------------------------------------------------------------------------------------------------------------------------------------------------------------------------------------------------------------------------------------------------------------------------------------------------------------------------------------------------------------------------------------------------------------------------------------------------------------------------------------------------------------------------------------------------------------------------------------------------------------------------------------------------------------------------------------------------------------------------------------------------------------------------------------------------------------------------------------------------------------------------------------------------------------------------------------------------------------------------------------------------------------------------------------------------------------------------------------------------------------------------------------------------------------------------------------------------------------------------------------------------------------------------------------------------------------------------------------------------------------------------------------------------------------------------------------------------------------------------------------------------------------------------------------------------------------------------------------------------------|
| TOLERANCES:                              | DRAWN     |      |      | SEASTROM MFG                                                                                                                                                                                                                                                                                                                                                                                                                                                                                                                                                                                                                                                                                                                                                                                                                                                                                                                                                                                                                                                                                                                                                                                                                                                                                                                                                                                                                                                                                                                                                                                                                                                                                                                                                                                                                                                                                                                                                                                                                                                                                                                  |
| FRACTIONAL±1/32<br>ANGULAR: MACH±1/2 Deg | CHECKED   |      |      | TAB LOCK WASHER                                                                                                                                                                                                                                                                                                                                                                                                                                                                                                                                                                                                                                                                                                                                                                                                                                                                                                                                                                                                                                                                                                                                                                                                                                                                                                                                                                                                                                                                                                                                                                                                                                                                                                                                                                                                                                                                                                                                                                                                                                                                                                               |
| TWO PLACE DECIMAL ±.01                   | ENG APPR. |      |      |                                                                                                                                                                                                                                                                                                                                                                                                                                                                                                                                                                                                                                                                                                                                                                                                                                                                                                                                                                                                                                                                                                                                                                                                                                                                                                                                                                                                                                                                                                                                                                                                                                                                                                                                                                                                                                                                                                                                                                                                                                                                                                                               |
| THREE PLACE DECIMAL ±.005                | MFG APPR. |      |      |                                                                                                                                                                                                                                                                                                                                                                                                                                                                                                                                                                                                                                                                                                                                                                                                                                                                                                                                                                                                                                                                                                                                                                                                                                                                                                                                                                                                                                                                                                                                                                                                                                                                                                                                                                                                                                                                                                                                                                                                                                                                                                                               |
| MATERIAL                                 | Q.A.      |      |      |                                                                                                                                                                                                                                                                                                                                                                                                                                                                                                                                                                                                                                                                                                                                                                                                                                                                                                                                                                                                                                                                                                                                                                                                                                                                                                                                                                                                                                                                                                                                                                                                                                                                                                                                                                                                                                                                                                                                                                                                                                                                                                                               |
| COLD ROLLED STEEL                        | COMMENTS: |      |      |                                                                                                                                                                                                                                                                                                                                                                                                                                                                                                                                                                                                                                                                                                                                                                                                                                                                                                                                                                                                                                                                                                                                                                                                                                                                                                                                                                                                                                                                                                                                                                                                                                                                                                                                                                                                                                                                                                                                                                                                                                                                                                                               |
| FINISH                                   |           |      |      | Tours I am a management of the state of the |
| SEE NOTE 1                               |           |      |      | SIZE DWG. NO. 5749-10-2-1                                                                                                                                                                                                                                                                                                                                                                                                                                                                                                                                                                                                                                                                                                                                                                                                                                                                                                                                                                                                                                                                                                                                                                                                                                                                                                                                                                                                                                                                                                                                                                                                                                                                                                                                                                                                                                                                                                                                                                                                                                                                                                     |
| DRAWING IS NOT TO SCALE                  |           |      |      | A   3/47-10-Z-1                                                                                                                                                                                                                                                                                                                                                                                                                                                                                                                                                                                                                                                                                                                                                                                                                                                                                                                                                                                                                                                                                                                                                                                                                                                                                                                                                                                                                                                                                                                                                                                                                                                                                                                                                                                                                                                                                                                                                                                                                                                                                                               |
|                                          |           |      |      |                                                                                                                                                                                                                                                                                                                                                                                                                                                                                                                                                                                                                                                                                                                                                                                                                                                                                                                                                                                                                                                                                                                                                                                                                                                                                                                                                                                                                                                                                                                                                                                                                                                                                                                                                                                                                                                                                                                                                                                                                                                                                                                               |