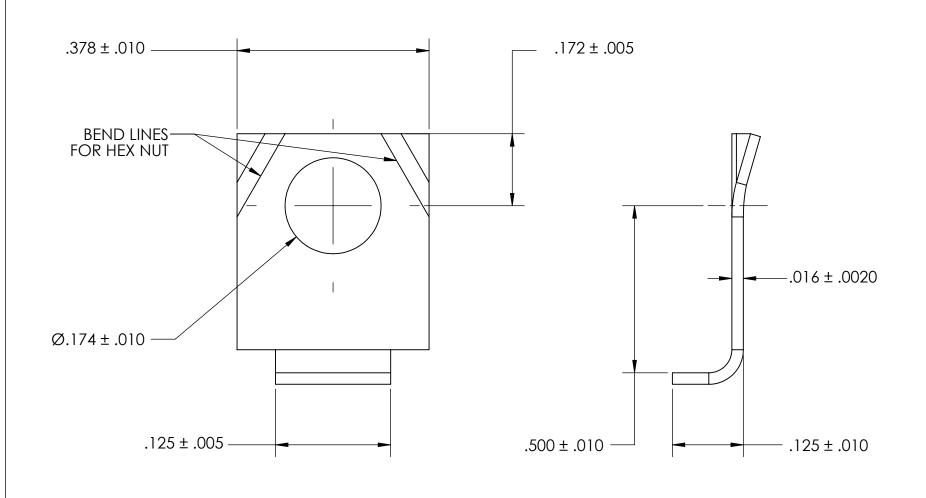

NOTES 1. NONE

2. SCREW SIZE: 8 / M4

PROPRIETARY AND CONFIDENTIAL THE INFORMATION CONTAINED IN THIS DRAWING IS THE SOLE PROPERTY OF SEASTROM MANUFACTURING. ANY REPRODUCTION IN PART OR AS A WHOLE WITHOUT THE WRITTEN PERMISSION OF SEASTROM MANUFACTURING IS PROHIBITED.

FINISH

SEE NOTE 1

| NGULAR: MACH±1/2 Deg     | CHECKED   |  |
|--------------------------|-----------|--|
|                          | ENG APPR. |  |
| REE PLACE DECIMAL ±.005  | MFG APPR. |  |
| ERIAL                    | Q.A.      |  |
| O SERIES STAINLESS STEEL | COMMENTS: |  |
| H<br>E NOTE 1            |           |  |
| DRAWING IS NOT TO SCALE  |           |  |

DRAWN

NAME

SEASTROM MFG

TAB LOCK WASHER

SIZE DWG. NO. 5748-8-3-2 REV. SHEET 1 OF 1