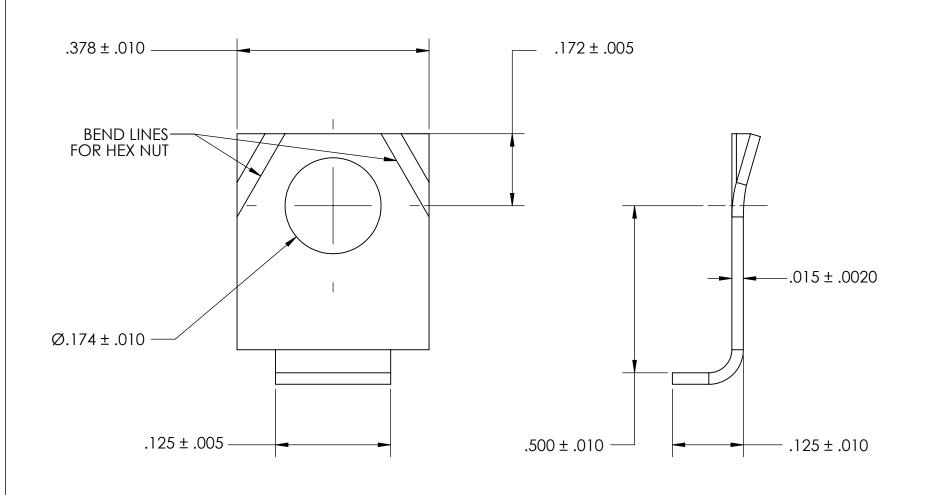

NOTES 1. NONE

2. SCREW SIZE: 8 / M4

PROPRIETARY AND CONFIDENTIAL
THE INFORMATION CONTAINED IN THIS
DRAWING IS THE SOLE PROPERTY OF
SEASTROM MANUFACTURING, ANY
REPRODUCTION IN PART OR AS A WHOLE
WITHOUT THE WRITTEN PERMISSION OF
SEASTROM MANUFACTURING IS
PROHIBITED.

|  | DIMENSIONS ARE IN INCHES TOLERANCES: FRACTIONAL±1/32 ANGULAR: MACH±1/2 Deg TWO PLACE DECIMAL ±.01 THREE PLACE DECIMAL ±.005 |           | N |
|--|-----------------------------------------------------------------------------------------------------------------------------|-----------|---|
|  |                                                                                                                             | DRAWN     |   |
|  |                                                                                                                             | CHECKED   |   |
|  |                                                                                                                             | ENG APPR. |   |
|  |                                                                                                                             | MFG APPR. |   |
|  | MATERIAL COLD DOLLED STEEL                                                                                                  | Q.A.      |   |
|  | COLD ROLLED STEEL                                                                                                           | COMMENTS: |   |
|  | FINISH<br>SEE NOTE 1                                                                                                        |           |   |

| SEASTROM | MF | G |
|----------|----|---|
|          |    |   |

TAB LOCK WASHER

| SIZE | DWG, NO. | REV. | Properties | STATE | Properties | Propertie

DATE