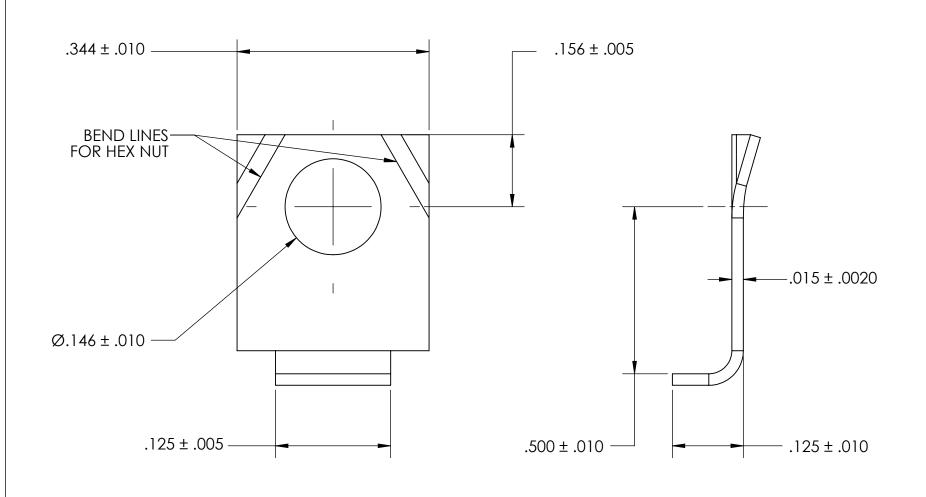

NOTES 1. NONE

2. SCREW SIZE: 6 / M3.5

PROPRIETARY AND CONFIDENTIAL
THE INFORMATION CONTAINED IN THIS
DRAWING IS THE SOLE PROPERTY OF
SEASTROM MANUFACTURING. ANY
REPRODUCTION IN PART OR AS A WHOLE
WITHOUT THE WRITTEN PERMISSION OF
SEASTROM MANUFACTURING IS

SEASTROM MFG

TAB LOCK WASHER

SIZE DWG. NO. REV. - ST48-6-3-1 SHEET 1 OF 1