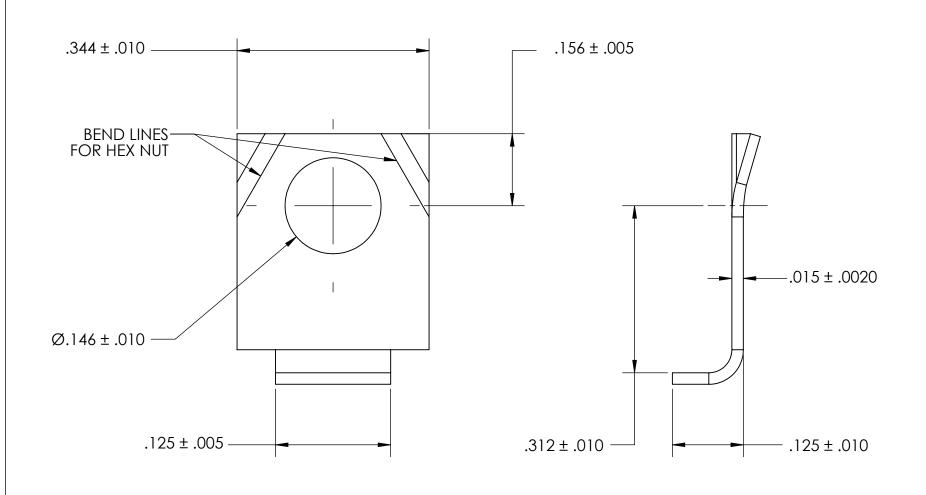

NOTES 1. NONE

2. SCREW SIZE: 6 / M3.5

PROPRIETARY AND CONFIDENTIAL
THE INFORMATION CONTAINED IN THIS
DRAWING IS THE SOLE PROPERTY OF
SEASTROM MANUFACTURING, ANY
REPRODUCTION IN PART OR AS A WHOLE
WITHOUT THE WRITTEN PERMISSION OF
SEASTROM MANUFACTURING IS
PROHIBITED.

SEASTROM MFG

TAB LOCK WASHER

NOTE 1 SIZE DWG. NO. REV. — PAWING IS NOT TO SCALE SHEET 1 OF 1