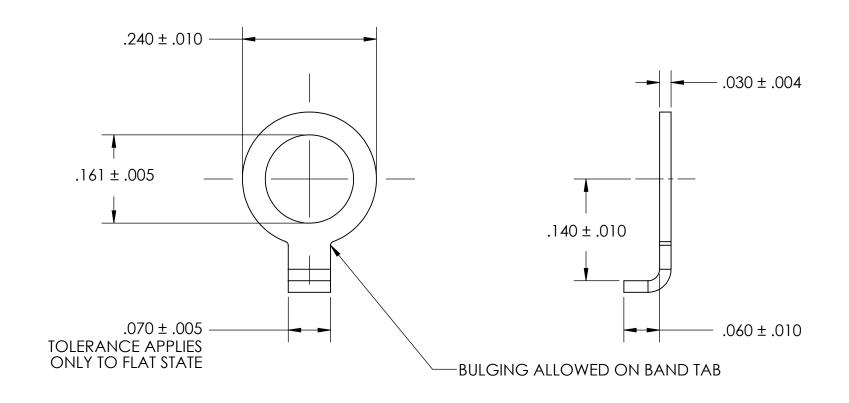

NOTES 1. NONE

2. SCREW SIZE: 6 / M3.5

PROPRIETARY AND CONFIDENTIAL

THE INFORMATION CONTAINED IN THIS DRAWING IS THE SOLE PROPERTY OF SEASTROM MANUFACTURING, ANY REPRODUCTION IN PART OR AS A WHOLE WITHOUT THE WRITTEN PERMISSION OF SEASTROM MANUFACTURING IS PROHIBITED.

| DIMENSIONS ARE IN INCHES TOLERANCES: FRACTIONAL±1/32 ANGULAR: MACH±1/2 Deg TWO PLACE DECIMAL ±.01 THREE PLACE DECIMAL ±.005 |           | NAME | DATE | SEASTDONA NAEC       |
|-----------------------------------------------------------------------------------------------------------------------------|-----------|------|------|----------------------|
|                                                                                                                             | DRAWN     |      |      | SEASTROM MFG         |
|                                                                                                                             | CHECKED   |      |      | WASHER, KEY          |
|                                                                                                                             | ENG APPR. |      |      |                      |
|                                                                                                                             | MFG APPR. |      |      |                      |
| material<br>300 SERIES STAINLESS STEEL                                                                                      | Q.A.      |      |      |                      |
|                                                                                                                             | COMMENTS: |      |      |                      |
| FINISH                                                                                                                      |           |      |      | SIZE DWG. NO.        |
| SEE NOTE 1                                                                                                                  |           |      |      | SIZE DWG. NO. 5740-8 |
| TIADS OF TOIASI DIAWARD                                                                                                     |           |      |      | 1                    |

DRAWING IS NOT TO SCALE

REV.

SHEET 1 OF 1