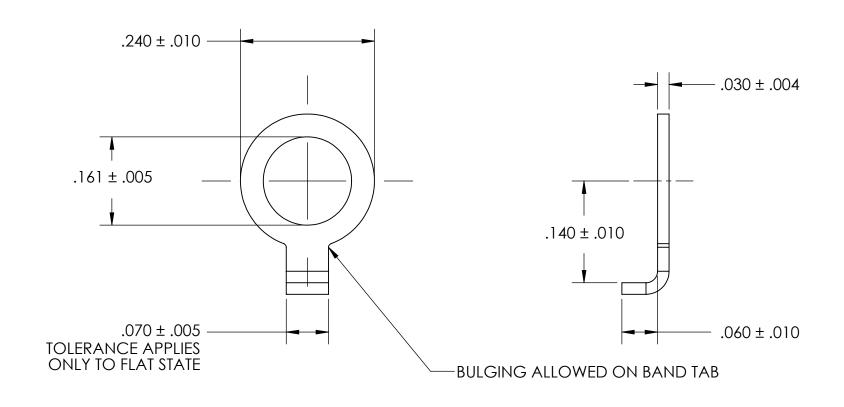

## **NOTES**

1. PASSIVATE PER AMS2700 METHOD 1 TYPE 2 CLASS 1

2. SCREW SIZE: 6 / M3.5

3. DIMENSIONS APPLY PRIOR TO PLATING.

PROPRIETARY AND CONFIDENTIAL
THE INFORMATION CONTAINED IN THIS
DRAWING IS THE SOLE PROPERTY OF
SEASTROM MANUFACTURING. ANY
REPRODUCTION IN PART OR AS A WHOLE
WITHOUT THE WRITTEN PERMISSION OF
SEASTROM MANUFACTURING IS
PROHIBITED.

| DIMENSIONS ARE IN INCHES TOLERANCES: FRACTIONAL±1/32 ANGULAR: MACH±1/2 Deg TWO PLACE DECIMAL ±.01 THREE PLACE DECIMAL ±.005 | DDAMAL    | NAME | DATE | SEASTROM MFG |          |         |     |
|-----------------------------------------------------------------------------------------------------------------------------|-----------|------|------|--------------|----------|---------|-----|
|                                                                                                                             | DRAWN     |      |      |              |          |         |     |
|                                                                                                                             | CHECKED   |      |      |              |          |         |     |
|                                                                                                                             | ENG APPR. |      |      | WASHER, KEY  |          |         |     |
|                                                                                                                             | MFG APPR. |      |      |              |          |         |     |
| 300 SERIES STAINLESS STEEL                                                                                                  | Q.A.      |      |      |              |          |         |     |
|                                                                                                                             | COMMENTS: |      |      | 1            |          |         |     |
| FINISH                                                                                                                      |           |      |      |              |          |         |     |
| SEE NOTE 1                                                                                                                  |           |      |      |              | G. NO.   |         | EV. |
| DRAWING IS NOT TO SCALE                                                                                                     |           |      |      | Α            | 5740-8-P |         |     |
|                                                                                                                             |           |      |      |              | SHE      | et 1 Of | 1   |