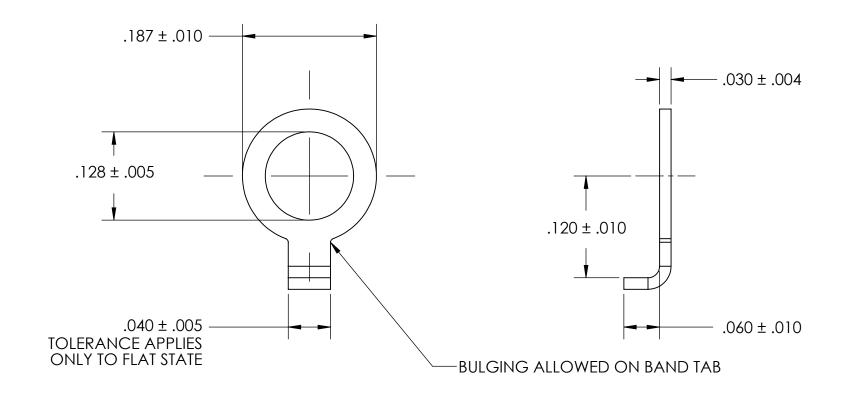

NOTES 1. NONE

2. SCREW SIZE: 5 / M3

PROPRIETARY AND CONFIDENTIAL
THE INFORMATION CONTAINED IN THIS

DRAWING IS THE SOLE PROPERTY OF SEASTROM MANUFACTURING. ANY REPRODUCTION IN PART OR AS A WHOLE WITHOUT THE WRITTEN PERMISSION OF SEASTROM MANUFACTURING IS PROHIBITED.

| DIMENSIONS ARE IN INCHES |                             |
|--------------------------|-----------------------------|
|                          | TOLERANCES:                 |
|                          | FRACTIONAL±1/32             |
|                          | ANGULAR: MACH±1/2 Deg       |
|                          | TWO PLACE DECIMAL ±.01      |
|                          | THREE PLACE DECIMAL ±.005   |
|                          |                             |
|                          | MATERIAL                    |
|                          | 200 CEDIEC CTAINII ECC CTEE |

|  | 300 SERIES STAINLESS STE |
|--|--------------------------|
|  | FINISH<br>SEE NOTE 1     |

DRAWING IS NOT TO SCALE

DRAWN
CHECKED
ENG APPR.
MFG APPR.
Q.A.
COMMENTS:

NAME

DATE

| SEASTROM     | MFG    |
|--------------|--------|
| 3L/\31\\C/V\ | 1V11 C |

WASHER, KEY

SIZE DWG. NO. REV. - SHEET 1 OF 1