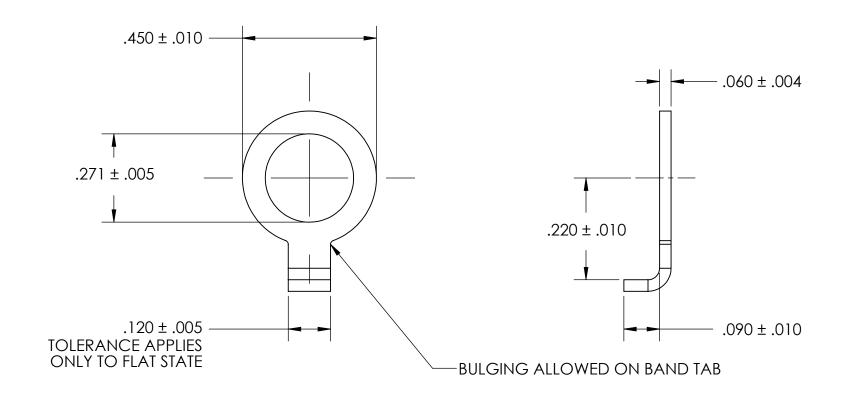

NOTES 1. NONE

2. SCREW SIZE: 1/4 / M6

PROPRIETARY AND CONFIDENTIAL
THE INFORMATION CONTAINED IN THIS

THE INFORMATION CONTAINED IN THIS DRAWING IS THE SOLE PROPERTY OF SEASTROM MANUFACTURING. ANY REPRODUCTION IN PART OR AS A WHOLE WITHOUT THE WRITTEN PERMISSION OF SEASTROM MANUFACTURING IS PROHIBITED.

| DIMENSIONS ARE IN INCHES TOLERANCES: FRACTIONAL±1/32 ANGULAR: MACH±1/2 Deg TWO PLACE DECIMAL ±.01 THREE PLACE DECIMAL ±.005 | DRAWN     | NAME | DATE | SEASTROM MFG |              |
|-----------------------------------------------------------------------------------------------------------------------------|-----------|------|------|--------------|--------------|
|                                                                                                                             | CHECKED   |      |      | WASHER, KEY  |              |
|                                                                                                                             | ENG APPR. |      |      |              |              |
|                                                                                                                             | MFG APPR. |      |      |              |              |
| MATERIAL 300 SERIES STAINLESS STEEL                                                                                         | Q.A.      |      |      |              |              |
|                                                                                                                             | COMMENTS: |      |      |              |              |
| FINISH                                                                                                                      |           |      |      |              |              |
| SEE NOTE 1                                                                                                                  |           |      |      | DWG. NO.     | REV.         |
| DRAWING IS NOT TO SCALE                                                                                                     | <u> </u>  |      |      | A 5740-24    | _            |
|                                                                                                                             |           |      |      | · ·          | SHEET 1 OF 1 |