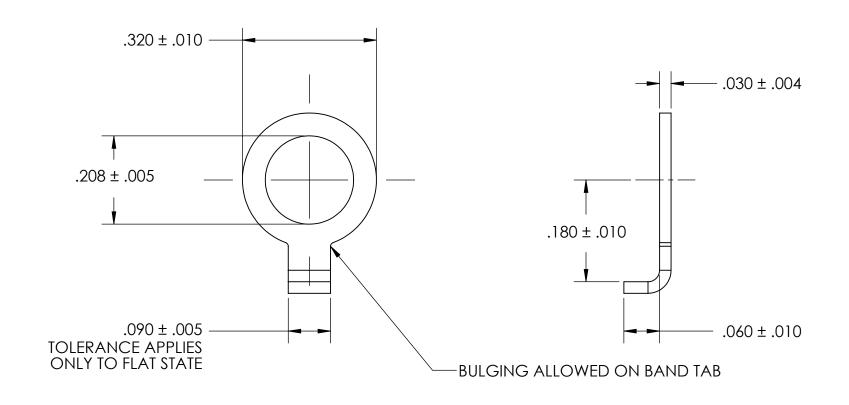

NOTES 1. NONE

2. SCREW SIZE: 10 / M5

PROPRIETARY AND CONFIDENTIAL

THE INFORMATION CONTAINED IN THIS DRAWING IS THE SOLE PROPERTY OF SEASTROM MANUFACTURING. ANY REPRODUCTION IN PART OR AS A WHOLE WITHOUT THE WRITTEN PERMISSION OF SEASTROM MANUFACTURING IS PROHIBITED.

| DIMENSIONS ARE IN INCHES TOLERANCES: FRACTIONAL±1/32 ANGULAR: MACH±1/2 Deg TWO PLACE DECIMAL ±.01 THREE PLACE DECIMAL ±.005 |           | NAME | DATE | SEASTROM MFG |           |      |
|-----------------------------------------------------------------------------------------------------------------------------|-----------|------|------|--------------|-----------|------|
|                                                                                                                             | DRAWN     |      |      |              |           |      |
|                                                                                                                             | CHECKED   |      |      | WASHER, KEY  |           |      |
|                                                                                                                             | ENG APPR. |      |      |              |           |      |
|                                                                                                                             | MFG APPR. |      |      |              |           |      |
| 300 SERIES STAINLESS STEEL                                                                                                  | Q.A.      |      |      |              |           |      |
|                                                                                                                             | COMMENTS: |      |      | 1            |           |      |
| FINISH                                                                                                                      |           |      |      |              |           |      |
| SEE NOTE 1                                                                                                                  |           |      |      |              | DWG. NO.  | REV. |
| DRAWING IS NOT TO SCALE                                                                                                     |           |      |      | Α            | 5740-16   | -    |
|                                                                                                                             |           |      |      |              | SHEET 1 C | )F 1 |