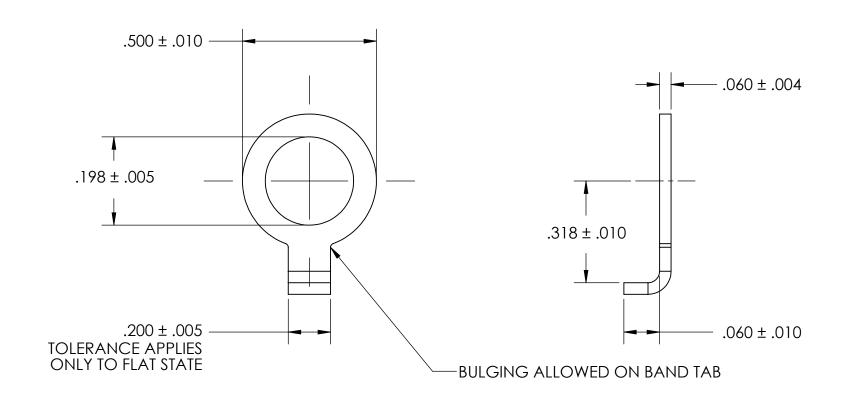

## NOTES

1. PASSIVATE PER AMS2700 METHOD 1 TYPE 2 CLASS 1

2. SCREW SIZE: 10 / M4.5

3. DIMENSIONS APPLY PRIOR TO PLATING.

PROPRIETARY AND CONFIDENTIAL
THE INFORMATION CONTAINED IN THIS
DRAWING IS THE SOLE PROPERTY OF
SEASTROM MANUFACTURING. ANY
REPRODUCTION IN PART OR AS A WHOLE
WITHOUT THE WRITTEN PERMISSION OF
SEASTROM MANUFACTURING IS
PROHIBITED.

|     | DIMENSIONS ARE IN INCHES TOLERANCES: FRACTIONAL±1/32 ANGULAR: MACH±1/2 Deg TWO PLACE DECIMAL ±.01 THREE PLACE DECIMAL ±.005 |           | NAME | DATE | SEASTROM MFG  |           |      |
|-----|-----------------------------------------------------------------------------------------------------------------------------|-----------|------|------|---------------|-----------|------|
|     |                                                                                                                             | DRAWN     |      |      |               |           |      |
|     |                                                                                                                             | CHECKED   |      |      |               |           |      |
|     |                                                                                                                             | ENG APPR. |      |      | WASHER, KEY   |           |      |
|     |                                                                                                                             | MFG APPR. |      |      |               |           |      |
| İ   | MATERIAL                                                                                                                    | Q.A.      |      |      |               |           |      |
|     | 300 SERIES STAINLESS STEEL                                                                                                  | COMMENTS: |      |      | 1             |           |      |
| - 1 | FINISH<br>SEE NOTE 1                                                                                                        |           |      |      | SIZE DWG. NO. |           | REV. |
| ı   | DRAWING IS NOT TO SCALE                                                                                                     |           |      |      | Α             | 5740-14-P | -    |
|     |                                                                                                                             |           |      |      |               | SHEET 1   | OF 1 |