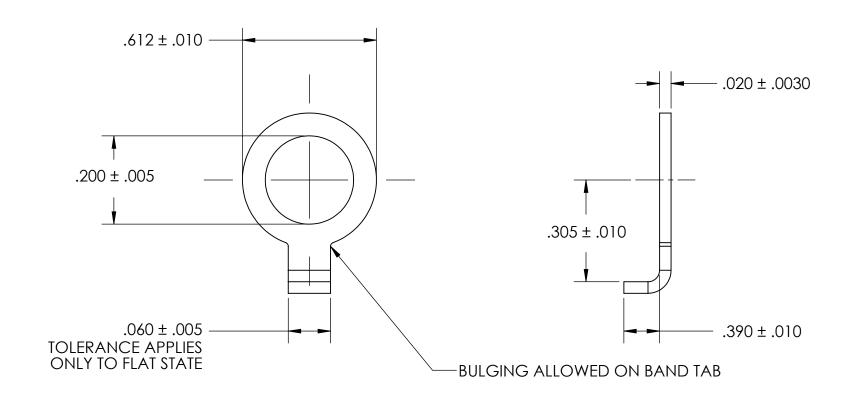

NOTES 1. NONE

2. SCREW SIZE: 10 / M4.5

| PROPRIETARY AND CONFIDENTIAL   |
|--------------------------------|
| THE INFORMATION CONTAINED IN T |

IHE INFORMATION CONTAINED IN THIS DRAWING IS THE SOLE PROPERTY OF SEASTROM MANUFACTURING. ANY REPRODUCTION IN PART OR AS A WHOLE WITHOUT THE WRITTEN PERMISSION OF SEASTROM MANUFACTURING IS PROHIBITED.

|   | DIMENSIONS ARE IN INCHES TOLERANCES: FRACTIONAL±1/32 ANGULAR: MACH±1/2 Deg TWO PLACE DECIMAL ±.01 THREE PLACE DECIMAL ±.005 | DRAWN     | NAME | DATE | SEASTROM MFG |           |        |
|---|-----------------------------------------------------------------------------------------------------------------------------|-----------|------|------|--------------|-----------|--------|
|   |