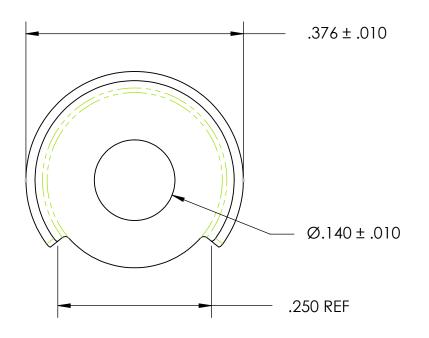

## NOTES:

## 1. NONE

| PROPRIETARY AND CONFIDENTIAL                                                                                                           | DIMENSIONS ARE IN INCHES TOLERANCES: FRACTIONAL±1/32 ANGULAR: MACH±1/2 Deg TWO PLACE DECIMAL ±.01 THREE PLACE DECIMAL ±.005 | DRAWN     | NAME | DATE | SEASTROM MFG           |  |
|----------------------------------------------------------------------------------------------------------------------------------------|-----------------------------------------------------------------------------------------------------------------------------|-----------|------|------|------------------------|--|
|                                                                                                                                        |                                                                                                                             | CHECKED   |      |      |                        |  |
|                                                                                                                                        |                                                                                                                             | ENG APPR. |      |      | TERMINAL CUP WASHER    |  |
|                                                                                                                                        |                                                                                                                             | MFG APPR. |      |      | I LEKIMINAL CUF WASHER |  |
| THE INFORMATION CONTAINED IN THIS DRAWING IS THE SOLE PROPERTY OF                                                                      | MATERIAL                                                                                                                    | Q.A.      |      |      |                        |  |
| SEASTROM MANUFACTURING. ANY REPRODUCTION IN PART OR AS A WHOLE WITHOUT THE WRITTEN PERMISSION OF SEASTROM MANUFACTURING IS PROHIBITED. | BRASS                                                                                                                       | COMMENTS: |      |      |                        |  |
|                                                                                                                                        | SEE NOTE 1                                                                                                                  |           |      |      | SIZE DWG, NO.          |  |
|                                                                                                                                        | DRAWING IS NOT TO SCALE                                                                                                     |           |      |      | <b>A</b>   5737-2      |  |