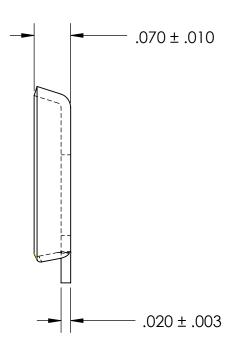

## NOTES:

## 1. NONE

| PROPRIETARY AND CONFIDENTIAL                                                                                                           | DIMENSIONS ARE IN INCHES TOLERANCES: FRACTIONAL±1/32 ANGULAR: MACH±1/2 Deg TWO PLACE DECIMAL ±.01 THREE PLACE DECIMAL ±.005 | DRAWN     | NAME | DATE | SEASTROM MFG           |  |
|----------------------------------------------------------------------------------------------------------------------------------------|-----------------------------------------------------------------------------------------------------------------------------|-----------|------|------|------------------------|--|
|                                                                                                                                        |                                                                                                                             | CHECKED   |      |      |                        |  |
|                                                                                                                                        |                                                                                                                             | ENG APPR. |      |      | TERMINAL CUP WASHER    |  |
|                                                                                                                                        |                                                                                                                             | MFG APPR. |      |      | I LEKIMINAL CUF WASHER |  |
| THE INFORMATION CONTAINED IN THIS DRAWING IS THE SOLE PROPERTY OF                                                                      | MATERIAL                                                                                                                    | Q.A.      |      |      |                        |  |
| SEASTROM MANUFACTURING. ANY REPRODUCTION IN PART OR AS A WHOLE WITHOUT THE WRITTEN PERMISSION OF SEASTROM MANUFACTURING IS PROHIBITED. | BRASS                                                                                                                       | COMMENTS: |      |      |                        |  |
|                                                                                                                                        | SEE NOTE 1                                                                                                                  |           |      |      | SIZE DWG, NO.          |  |
|                                                                                                                                        | DRAWING IS NOT TO SCALE                                                                                                     |           |      |      | <b>A</b>   5737-2      |  |