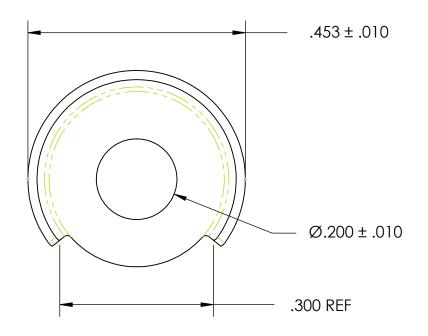

## NOTES:

## 1. NONE

|                                                                                                                                                                                                          | DIMENSIONS ARE IN INCHES TOLERANCES: FRACTIONAL±1/32 ANGULAR: MACH±1/2 Deg TWO PLACE DECIMAL ±.01 THREE PLACE DECIMAL ±.005  MATERIAL BRASS | DRAWN     | NAME | DATE | SEASTROM MFG        |                |             |
|----------------------------------------------------------------------------------------------------------------------------------------------------------------------------------------------------------|---------------------------------------------------------------------------------------------------------------------------------------------|-----------|------|------|---------------------|----------------|-------------|
|                                                                                                                                                                                                          |                                                                                                                                             | CHECKED   |      |      |                     |                |             |
|                                                                                                                                                                                                          |                                                                                                                                             | ENG APPR. |      |      | TERMINAL CUP WASHER |                |             |
| PROPRIETARY AND CONFIDENTIAL                                                                                                                                                                             |                                                                                                                                             | MFG APPR. |      |      | ILKMINAL COL WASHER |                |             |
| THE INFORMATION CONTAINED IN THIS DRAWING IS THE SOLE PROPERTY OF SEASTROM MANUFACTURING. ANY REPRODUCTION IN PART OR AS A WHOLE WITHOUT THE WRITTEN PERMISSION OF SEASTROM MANUFACTURING IS PROHIBITED. |                                                                                                                                             | Q.A.      |      |      |                     |                |             |
|                                                                                                                                                                                                          |                                                                                                                                             | COMMENTS: |      |      |                     |                |             |
|                                                                                                                                                                                                          | SEE NOTE 1                                                                                                                                  |           |      |      | SIZE DWG            |                | REV.        |
|                                                                                                                                                                                                          | DRAWING IS NOT TO SCALE                                                                                                                     |           |      |      | Α                   | 5737-5 SHEET 1 | <b>OF 1</b> |