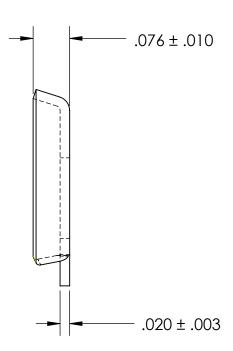

## NOTES:

## 1. NONE

|                                                                                                                                                                                                          | DIMENSIONS ARE IN INCHES TOLERANCES: FRACTIONAL±1/32 ANGULAR: MACH±1/2 Deg TWO PLACE DECIMAL ±.01 THREE PLACE DECIMAL ±.005  MATERIAL BRASS | DRAWN     | NAME | DATE | SEASTROM MFG        |                |             |
|----------------------------------------------------------------------------------------------------------------------------------------------------------------------------------------------------------|---------------------------------------------------------------------------------------------------------------------------------------------|-----------|------|------|---------------------|----------------|-------------|
|                                                                                                                                                                                                          |                                                                                                                                             | CHECKED   |      |      |                     |                |             |
|                                                                                                                                                                                                          |                                                                                                                                             | ENG APPR. |      |      | TERMINAL CUP WASHER |                |             |
| PROPRIETARY AND CONFIDENTIAL                                                                                                                                                                             |                                                                                                                                             | MFG APPR. |      |      | ILKMINAL COL WASHER |                |             |
| THE INFORMATION CONTAINED IN THIS DRAWING IS THE SOLE PROPERTY OF SEASTROM MANUFACTURING. ANY REPRODUCTION IN PART OR AS A WHOLE WITHOUT THE WRITTEN PERMISSION OF SEASTROM MANUFACTURING IS PROHIBITED. |                                                                                                                                             | Q.A.      |      |      |                     |                |             |
|                                                                                                                                                                                                          |                                                                                                                                             | COMMENTS: |      |      |                     |                |             |
|                                                                                                                                                                                                          | SEE NOTE 1                                                                                                                                  |           |      |      | SIZE DWG            |                | REV.        |
|                                                                                                                                                                                                          | DRAWING IS NOT TO SCALE                                                                                                                     |           |      |      | Α                   | 5737-5 SHEET 1 | <b>OF 1</b> |