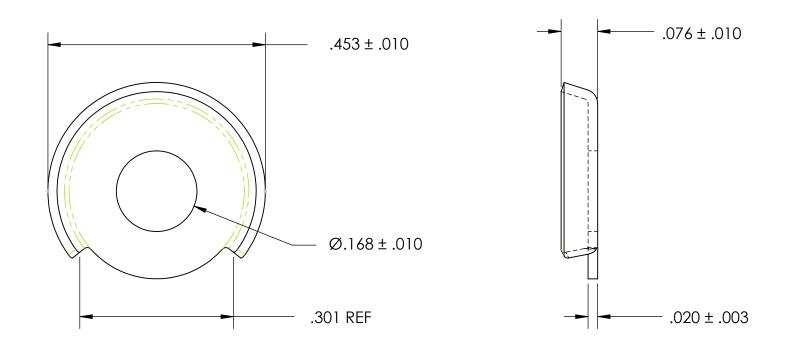

NOTES:

## 1. NICKEL PLATE PER AMS QQ-N-290 CLASS 1 GRADE G

| 2. DIMENSIONS APPLY PRIOR TO PLATING.                |                                                                                                      | DIMENSIONS ARE IN INCHES<br>TOLERANCES:<br>FRACTIONAL±1/32<br>ANGULAR: MACH±1/2 Deg<br>TWO PLACE DECIMAL ±.01 | DRAWN     | NAME | DATE | SEASTROM MFG                 |
|------------------------------------------------------|------------------------------------------------------------------------------------------------------|---------------------------------------------------------------------------------------------------------------|-----------|------|------|------------------------------|
|                                                      |                                                                                                      |                                                                                                               | CHECKED   |      |      | TERMINAL CUP WASHER          |
|                                                      |                                                                                                      |                                                                                                               | ENG APPR. |      |      |                              |
| THE IN<br>DRAW<br>SEASTI<br>REPRC<br>WITHC<br>SEASTI | DRAWING IS THE SOLE PROPERTY OF<br>SEASTROM MANUFACTURING. ANY<br>REPRODUCTION IN PART OR AS A WHOLE | THREE PLACE DECIMAL ±.005                                                                                     | MFG APPR. |      |      |                              |
|                                                      |                                                                                                      | MATERIAL<br>BRASS                                                                                             | Q.A.      |      |      |                              |
|                                                      |                                                                                                      |                                                                                                               | COMMENTS: |      |      | 1                            |
|                                                      |                                                                                                      | SEE NOTE 1                                                                                                    |           |      |      | SIZE DWG. NO.                |
|                                                      |                                                                                                      | DRAWING IS NOT TO SCALE                                                                                       |           |      |      | A 5737-2-N -<br>SHEET 1 OF 1 |