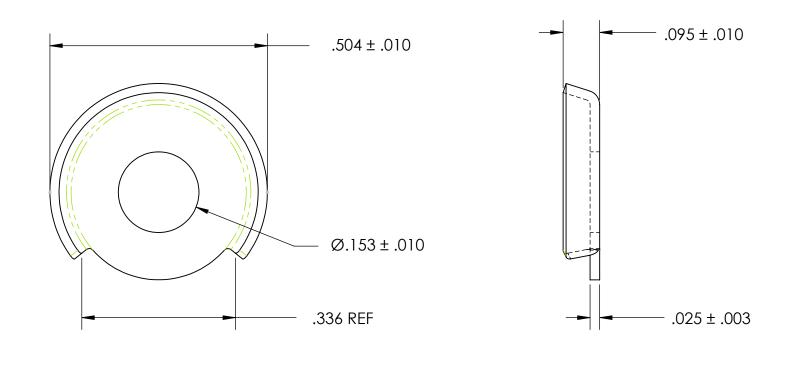

NOTES:

## 1. ZINC PLATE PER ASTM B633, SC1, TYPE III or V, Clear

| 2. DIMENSIONS APPLY PRIOR TO PLATING.                                                                                                                                                                                                                     |                                                             | DIMENSIONS ARE IN INCHES<br>TOLERANCES:<br>FRACTIONAL±1/32<br>ANGULAR: MACH±1/2 Deg<br>TWO PLACE DECIMAL ±.01 | DRAWN     | NAME | DATE | SEASTROM MFG            |      |
|-----------------------------------------------------------------------------------------------------------------------------------------------------------------------------------------------------------------------------------------------------------|-------------------------------------------------------------|---------------------------------------------------------------------------------------------------------------|-----------|------|------|-------------------------|------|
|                                                                                                                                                                                                                                                           |                                                             |                                                                                                               | CHECKED   |      |      | TERMINAL CUP WASHER     |      |
|                                                                                                                                                                                                                                                           |                                                             |                                                                                                               | ENG APPR. |      |      |                         |      |
| PROPRIETARY AND CONFIDENTIAL<br>THE INFORMATION CONTAINED IN THIS<br>DRAWING IS THE SOLE PROPERTY OF<br>SEASTROM MANUFACTURING. ANY<br>REPRODUCTION IN PART OR AS A WHOL<br>WITHOUT THE WRITTEN PERMISSION OF<br>SEASTROM MANUFACTURING IS<br>PROHIBITED. | PROPRIETARY AND CONFIDENTIAL                                | THREE PLACE DECIMAL ±.005                                                                                     | MFG APPR. |      |      | TER/MINAL CUP WASHER    | •    |
|                                                                                                                                                                                                                                                           | MATERIAL<br>BRASS                                           | Q.A.                                                                                                          |           |      |      |                         |      |
|                                                                                                                                                                                                                                                           |                                                             | COMMENTS:                                                                                                     |           |      |      |                         |      |
|                                                                                                                                                                                                                                                           | WITHOUT THE WRITTEN PERMISSION OF SEASTROM MANUFACTURING IS | SEE NOTE 1                                                                                                    | -         |      |      | SIZE DWG. NO. 5737-1-Z3 | REV. |
|                                                                                                                                                                                                                                                           |                                                             | DRAWING IS NOT TO SCALE                                                                                       |           |      |      | SHEET 1 O               | νF 1 |