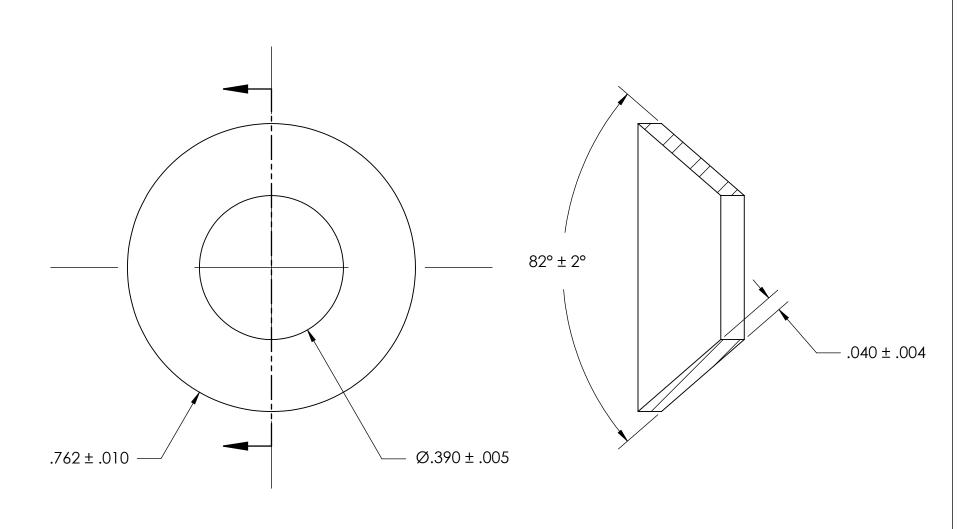

NOTES 1. NONE

2. SCREW SIZE: 3/8 / M8

| _ |                              |
|---|------------------------------|
| Г | PROPRIETARY AND CONFIDENTIAL |
|   | I KOI KILIAKI AND COMIDENNAL |

THE INFORMATION CONTAINED IN THIS DRAWING IS THE SOLE PROPERTY OF SEASTROM MANUFACTURING. ANY REPRODUCTION IN PART OR AS A WHOLE WITHOUT THE WRITTEN PERMISSION OF SEASTROM MANUFACTURING IS PROHIBITED.

|  | DIMENSIONS ARE IN INCHES TOLERANCES: FRACTIONAL±1/32 ANGULAR: MACH±1/2 Deg TWO PLACE DECIMAL ±.01 THREE PLACE DECIMAL ±.005 | DRAWN     | NAME | DATE | SEASTROM MFG |                    |                  |      |
|--|-----------------------------------------------------------------------------------------------------------------------------|-----------|------|------|--------------|--------------------|------------------|------|
|  |                                                                                                                             | CHECKED   |      |      |              | COUNTERSUNK WASHER |                  |      |
|  |                                                                                                                             | ENG APPR. |      |      |              |                    |                  |      |
|  |                                                                                                                             | MFG APPR. |      |      |              |                    |                  |      |
|  | MATERIAL<br>ALUMINUM                                                                                                        | Q.A.      |      |      |              |                    |                  |      |
|  |                                                                                                                             | COMMENTS: |      |      |              |                    |                  |      |
|  | SEE NOTE 1                                                                                                                  |           |      |      | SIZE         | ZE DWG. NO.        |                  | REV. |
|  | DRAWING IS NOT TO SCALE                                                                                                     |           |      |      | 5736-38      | SHEET 1 C          | <b>-</b><br>OF 1 |      |
|  |                                                                                                                             |           |      |      |              |                    | JIILLI I         | _    |