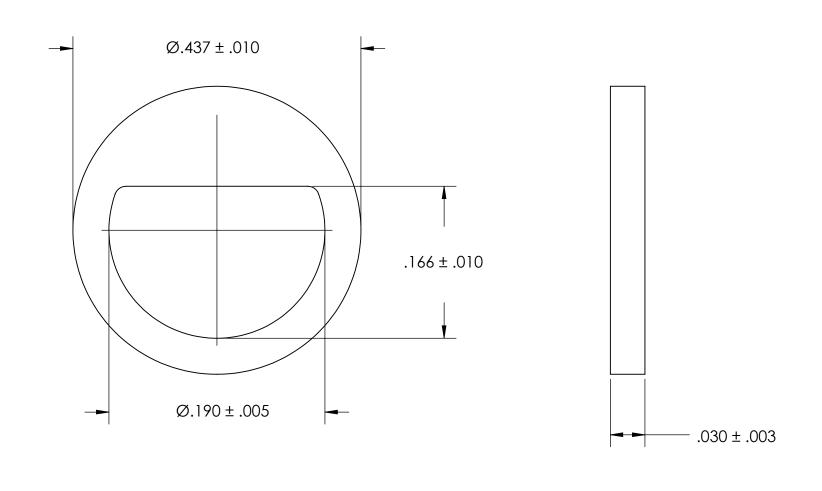

NOTES 1. NONE

|                                                                                                                                        | DIMENSIONS ARE IN INCHES                                                                                       |           | NAME | DATE | CEACIDONA NACO          |
|----------------------------------------------------------------------------------------------------------------------------------------|----------------------------------------------------------------------------------------------------------------|-----------|------|------|-------------------------|
|                                                                                                                                        | TOLERANCES:<br>FRACTIONAL±1/32<br>ANGULAR: MACH±1/2 Deg<br>TWO PLACE DECIMAL ±.01<br>THREE PLACE DECIMAL ±.005 | DRAWN     |      |      | SEASTROM MFG            |
|                                                                                                                                        |                                                                                                                | CHECKED   |      |      |                         |
|                                                                                                                                        |                                                                                                                | ENG APPR. |      |      | D-SHAPED WASHER         |
| PROPRIETARY AND CONFIDENTIAL                                                                                                           |                                                                                                                | MFG APPR. |      |      |                         |
| THE INFORMATION CONTAINED IN THIS DRAWING IS THE SOLE PROPERTY OF                                                                      | MATERIAL                                                                                                       | Q.A.      |      |      |                         |
| SEASTROM MANUFACTURING. ANY REPRODUCTION IN PART OR AS A WHOLE WITHOUT THE WRITTEN PERMISSION OF SEASTROM MANUFACTURING IS PROHIBITED. | COLD ROLLED STEEL                                                                                              | COMMENTS: |      |      |                         |
|                                                                                                                                        | FINISH<br>SEE NOTE 1                                                                                           |           |      |      | SIZE DWG. NO.           |
|                                                                                                                                        | DRAWING IS NOT TO SCALE                                                                                        |           |      |      | A 5735-4 - SHEET 1 OF 1 |