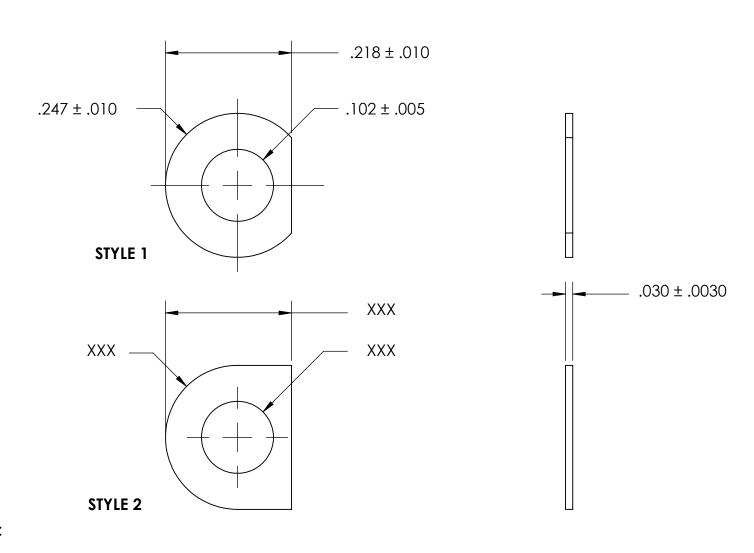

NOTES:

1. NONE

2. STYLE 1

|                                                                                                                                                                                                          | DIMENSIONS ARE IN INCHES TOLERANCES: FRACTIONAL±1/32 ANGULAR: MACH±1/2 Deg TWO PLACE DECIMAL ±.01 THREE PLACE DECIMAL ±.005 |           | NAME | DATE | SEASTROM MFG   |         |           |
|----------------------------------------------------------------------------------------------------------------------------------------------------------------------------------------------------------|-----------------------------------------------------------------------------------------------------------------------------|-----------|------|------|----------------|---------|-----------|
|                                                                                                                                                                                                          |                                                                                                                             | DRAWN     |      |      |                |         |           |
|                                                                                                                                                                                                          |                                                                                                                             | CHECKED   |      |      |                |         |           |
|                                                                                                                                                                                                          |                                                                                                                             | ENG APPR. |      |      | CLIPPED WASHER |         |           |
| PROPRIETARY AND CONFIDENTIAL                                                                                                                                                                             |                                                                                                                             | MFG APPR. |      |      | CLIFFED WASHER |         |           |
| THE INFORMATION CONTAINED IN THIS DRAWING IS THE SOLE PROPERTY OF SEASTROM MANUFACTURING. ANY REPRODUCTION IN PART OR AS A WHOLE WITHOUT THE WRITTEN PERMISSION OF SEASTROM MANUFACTURING IS PROHIBITED. | MATERIAL COLD ROLLED STEEL                                                                                                  | Q.A.      |      |      | ĺ              |         |           |
|                                                                                                                                                                                                          |                                                                                                                             | COMMENTS: |      | İ    |                |         |           |
|                                                                                                                                                                                                          | SEE NOTE 1                                                                                                                  |           |      |      | DWG. NO.       | REV.    |           |
|                                                                                                                                                                                                          | DRAWING IS NOT TO SCALE                                                                                                     |           |      |      | Α              | 5734-4  | <u> -</u> |
|                                                                                                                                                                                                          |                                                                                                                             |           |      |      | l              | SHFFT 1 | ()⊦1      |