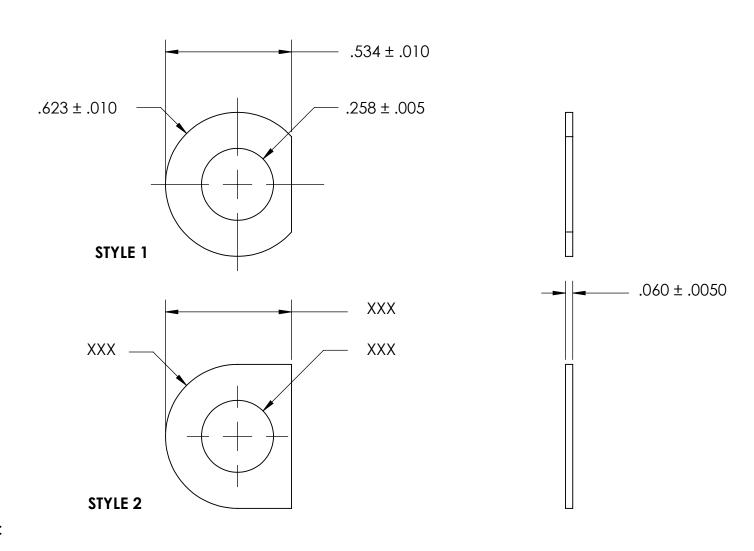

NOTES:

1. NONE

2. STYLE 1

| PROPRIETARY AND CONFIDENTIAL       |
|------------------------------------|
| THE INFORMATION CONTAINED IN THIS  |
| DRAWING IS THE SOLE PROPERTY OF    |
| SEASTROM MANUFACTURING. ANY        |
| REPRODUCTION IN PART OR AS A WHOLE |
| WITHOUT THE WRITTEN PERMISSION OF  |
| SEASTROM MANUFACTURING IS          |
| PROHIBITED.                        |
|                                    |

|   | DIMENSIONS ARE IN INCHES TOLERANCES: FRACTIONAL±1/32 ANGULAR: MACH±1/2 Deg TWO PLACE DECIMAL ±.01 THREE PLACE DECIMAL ±.005 | DRAWN     | NAME | DATE | SEASTROM MFG  CLIPPED WASHER |              |    |
|---|-----------------------------------------------------------------------------------------------------------------------------|-----------|------|------|------------------------------|--------------|----|
|   |                                                                                                                             | CHECKED   |      |      |                              |              |    |
|   |                                                                                                                             | ENG APPR. |      |      |                              |              |    |
|   |                                                                                                                             | MFG APPR. |      |      |                              |              |    |
|   | MATERIAL                                                                                                                    | Q.A.      |      |      |                              |              |    |
|   | COLD ROLLED STEEL                                                                                                           | COMMENTS: |      |      |                              |              |    |
| E | SEE NOTE 1                                                                                                                  |           |      |      | SIZE                         | DWG. NO. REV | ٧. |
|   | DRAWING IS NOT TO SCALE                                                                                                     |           |      |      | ^                            | 5734-37   -  | 1  |